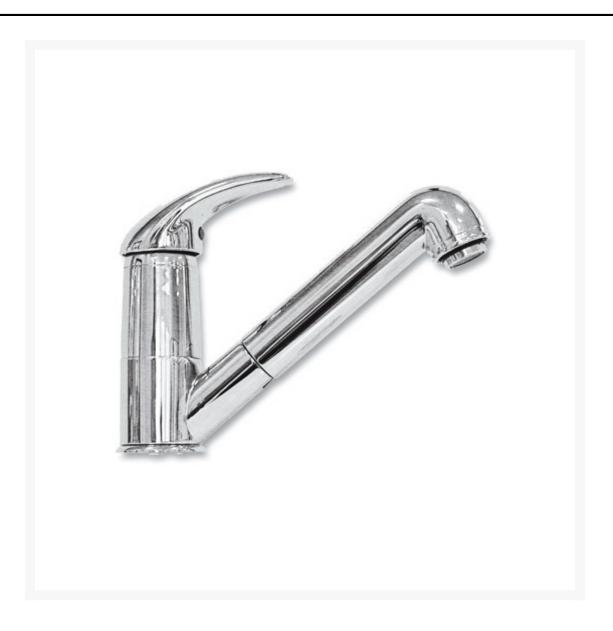

## **Product Images**

The 'Jolly' 4006C is a solid brass, chrome plated, galley mixer with an extractable spout. Its single lever design offers effortless control over water flow and temperature, while the inclusion of an extractable spout enhances versatility, allowing users to easily maneuver and direct water for various tasks.

Please note that the spout, although extractable, is fixed and will not rotate. Supplied without waste.