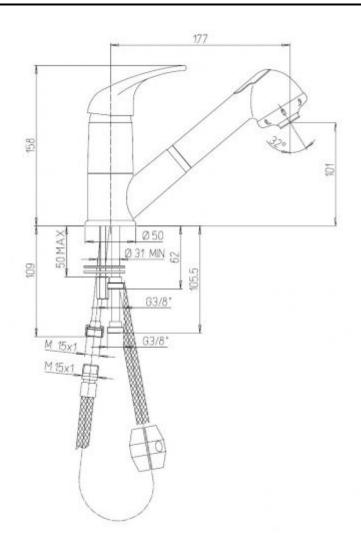

## **Additional Information**

| Cut-out Diameter (mm)           | 31.00    |
|---------------------------------|----------|
| Spout Length (mm)               | 177.00   |
| Spout Height (mm)               | 101.00   |
| Max. Counter Top Thickness (mm) | 50.00    |
| Wall Mounted                    | No       |
| Base Diameter (mm)              | 50.00    |
| Weight (kg)                     | 1.600000 |
| Manufacturer                    | Paini    |
| Finish                          | Chrome   |