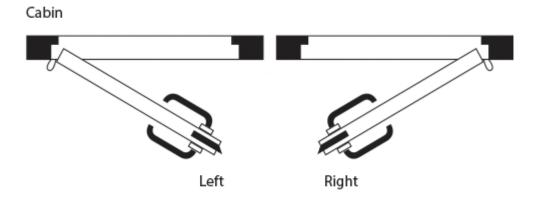

# A brass interior door latch for slim door panels, available in a polished brass and a chrome plated finish.

Interior plywood doors or other very slim panel doors either require a rim latch or a solution like this mortice latch with covering plates. This lock solution is designed for door panels that are either 12mm or 15mm thick. A cut-out is made in the door panel in which sits the lock body. The lock and its cut-out is then covered by a pair of plates in polished brass or chrome plated brass, dressing the panel. Please note that the lock is handed, please visit the lock handing diagram below in order to help correctly identify the handing required.

# Lock Handing