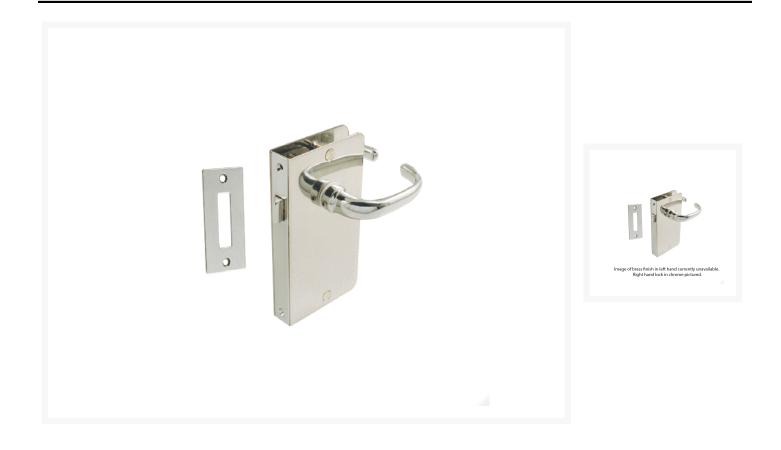

# A brass interior door latch for slim door panels, available in a polished brass and a chrome plated finish.

Interior plywood doors or other very slim panel doors either require a rim latch or a solution like this mortice latch with covering plates. This lock solution is designed for door panels that are either 12mm or 15mm thick. A cut-out is made in the door panel in which sits the lock body. The lock and its cut-out is then covered by a pair of plates in polished brass or chrome plated brass, dressing the panel. Please note that the lock is handed, please visit the lock handing diagram below in order to help correctly identify the handing required.

Set supplied complete with striker plates, escutcheon plates and fastening screws. Suitable for internal doors. Chrome locks are supplied with stainless steel escutcheon plates.

Overall Dimensions - 133L x 70D mm

Case Dimensions - 95L x 58D mm

Face Plate Dimensions - 133L x 15W mm