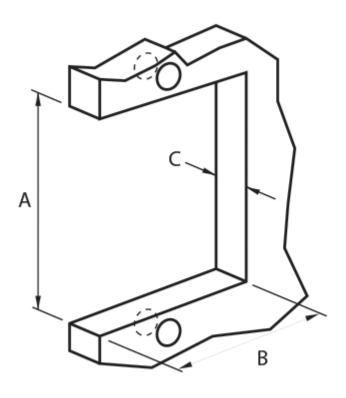

ion like this mortice latch with covering plates. This lock solution is designed for door panels that are either 12mm or 15mm thick. A cut-out is made in the door panel in which sits the lock body. The lock and its cut-out is then covered by a pair of plates in polished brass or chrome plated brass, dressing the panel. Please note that the lock is handed, please visit the lock handing diagram below in order to help correctly identify the handing required.

Set supplied complete with striker plates, escutcheon plates and fastening screws. Suitable for internal doors. Chrome locks are supplied with stainless steel escutcheon plates.

Overall Dimensions - 133L x 70D mm

Case Dimensions - 95L x 58D mm

Face Plate Dimensions - 133L x 15W mm

#### Description

### **Installation Requirements**



ART.4019 A - 95 mm B - 58 mm C - 12 or 15 mm

# Lock Handing



## **Additional Information**

| Length (mm)            | 133.00            |
|------------------------|-------------------|
| Width (mm)             | 70.00             |
| Lock Type              | Mortise Lock      |
| Spindle (mm)           | 8                 |
| Latch Length (mm)      | 95.00             |
| Latch Width (mm)       | 58.00             |
| Face Plate Width (mm)  | 15.00             |
| Face Plate Length (mm) | 133.00            |
| Manufacturer           | Razeto & Casareto |
| Weight (kg)            | 0.470000          |

# **Product Options**

| Finish:  | Chrome              |
|----------|---------------------|
|          | Brass               |
| Handing: | Left                |
|          | Right