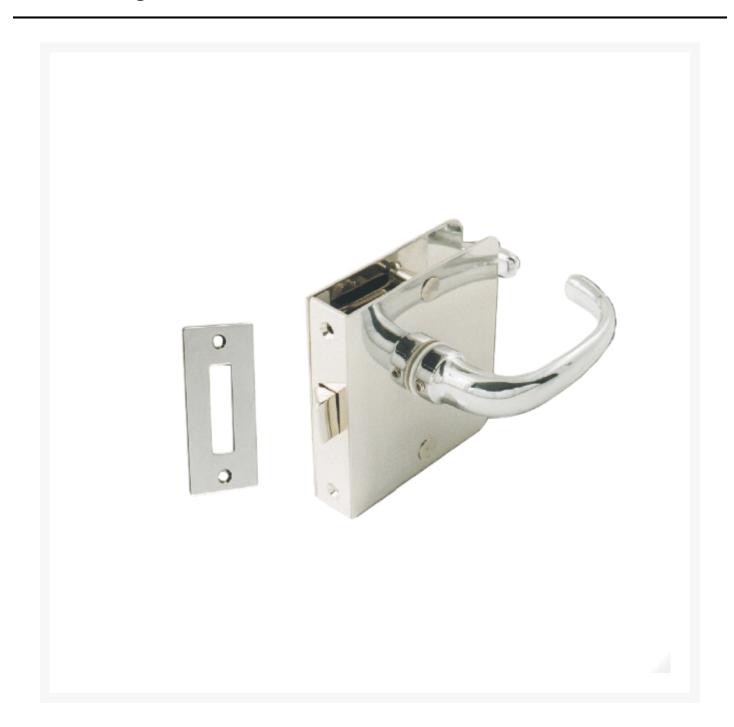

### **Short Description**

A pressure die cast brass reversible internal door latch, available in a polished brass and a chrome plated finish.

Overall Dimensions - 80L x 70D mm

Case Dimensions - 42L x 58D mm

Face Plate Dimensions - 80L x 15W mm

Set supplied complete with striker plates, handles, escutcheon plates and fastening screws. Suitable for internal doors. Chrome locks are supplied with stainless steel esutcheon plates.