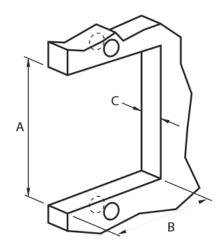

# **Internal Door Latch**

From **£89.11** 

Excl. Tax: £74.26

## **Product Images**



### **Short Description**

A pressure die cast brass reversible internal door latch, available in a polished brass and a chrome plated finish.

Overall Dimensions - 80L x 70D mm

Case Dimensions - 42L x 58D mm

Face Plate Dimensions - 80L x 15W mm

Set supplied complete with striker plates, handles, escutcheon plates and fastening screws. Suitable for internal doors. Chrome locks are supplied with stainless steel esutcheon plates.

#### **Description**



ART.4020 A - 44 mm B - 58 mm C - 12 or 15 mm

## **Additional Information**

| Manufacturer | Razeto & Casareto |
|--------------|-------------------|
| Weight (kg)  | 0.390000          |

## **Product Options**

| Finish:  | Chrome              |
|----------|---------------------|
|          | Brass               |
| Version: | 12mm Door Thickness |
|          | 15mm Door Thickness |