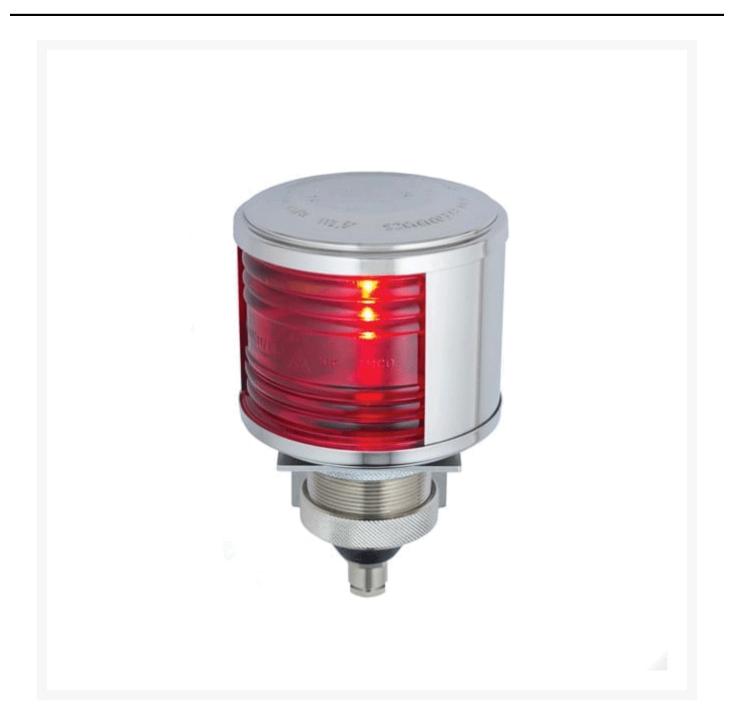

## **Short Description**

A 316-grade polished stainless steel port navigation light.

- Supplied with a bulb
- IP67 rated
- 112.5° lens
- 2nm visibility range
- 24vdc / 25W
- For motor craft up to 50m in length
- In accordance with COLREGS 1972 ed. 2003, Marine Equipment Directive (MED) 2014/EU including requirements of regulation (EU) 2017/306.