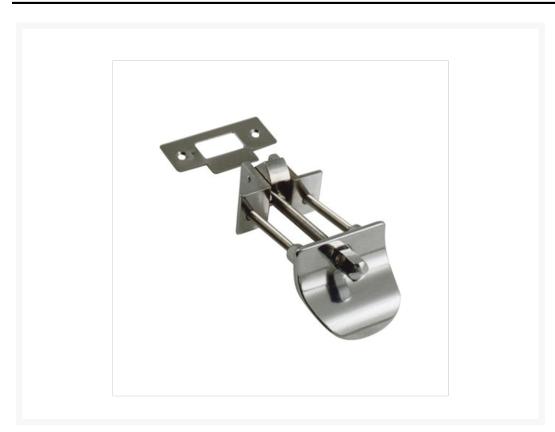

#### Solid brass cupboard latch.

- Supplied complete with striker plate.
- Spindle can be cut to size.
- Features concealed fixings.
- Available in either a polished brass or chromed brass finish.

## **Additional Information**

| Latch Size (mm)    | 38.00 x 20.00     |
|--------------------|-------------------|
| Handle Length (mm) | 40.00             |
| Handle Width (mm)  | 38.00             |
| Manufacturer       | Razeto & Casareto |
| Weight (kg)        | 0.100000          |