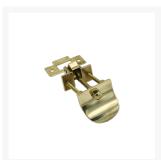

#### Solid brass cupboard latch.

- Supplied complete with striker plate.
- Spindle can be cut to size.
- Features concealed fixings.
- Available in either a polished brass or chromed brass finish.

## **Product Options**

| Finish: | Chrome |
|---------|--------|
|         | Brass  |