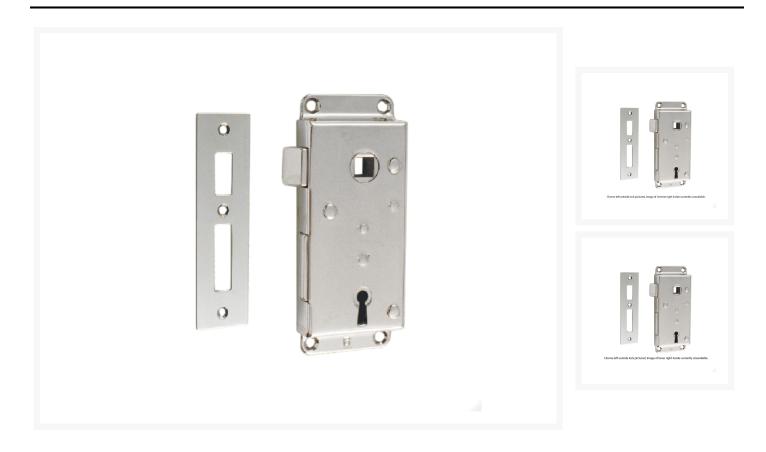

#### **Short Description**

A pressure die cast brass rim lock, available in a polished brass and a chrome plated finish. Striker plate and 2 keys supplied with each lock. Suitable for a maximum door thickness of 25mm.

This rim lock is sold together with a flat striker plate, a box striker is available seperately (code: 4069)

Left outside can convert to right inside - left inside can convert to right outside.