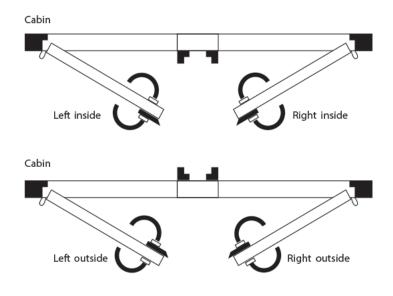

This rim lock is sold together with a flat striker plate, a box striker is available seperately (code: 4069)

Left outside can convert to right inside - left inside can convert to right outside.

## **Product Options**

| Finish:  | Chrome        |
|----------|---------------|
|          | Brass         |
| Handing: | Right Inside  |
|          | Right Outside |
|          | Left Inside   |
|          | Left Outside  |