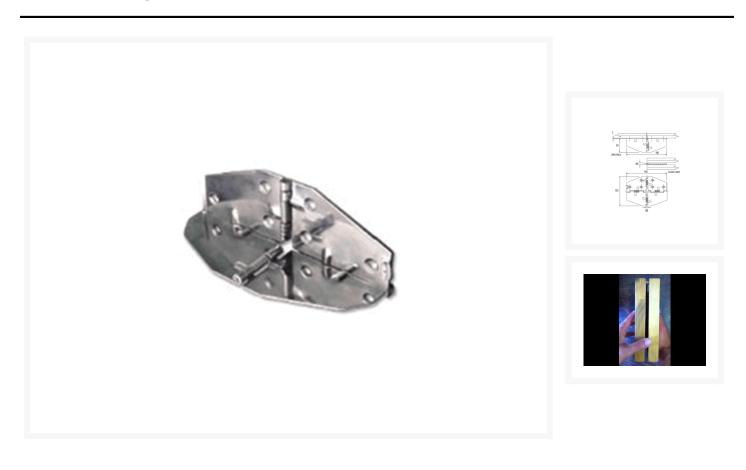

#### Made from 316 grade stainless steel (A4).

This table hinge provides a quick and effective method of supporting table leaves when opened.

The spring loaded action automatically supports the leaf firmly without the need for additional aids, and also retains the leaf in closed position.