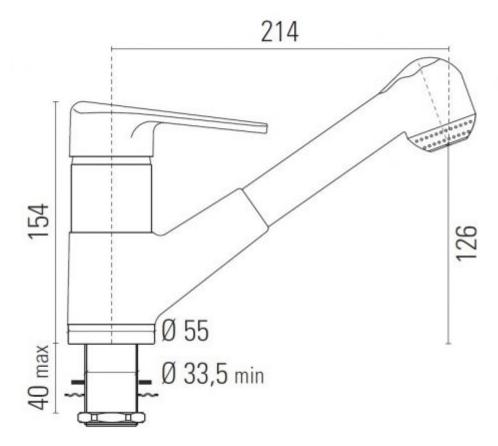

## **Additional Information**

| Cut-out Diameter (mm)           | 33.50    |
|---------------------------------|----------|
| Spout Length (mm)               | 214.00   |
| Spout Height (mm)               | 126.00   |
| Max. Counter Top Thickness (mm) | 40.00    |
| Wall Mounted                    | No       |
| Base Diameter (mm)              | 55.00    |
| Weight (kg)                     | 2.000000 |
| Manufacturer                    | Paini    |
| Finish                          | Chrome   |