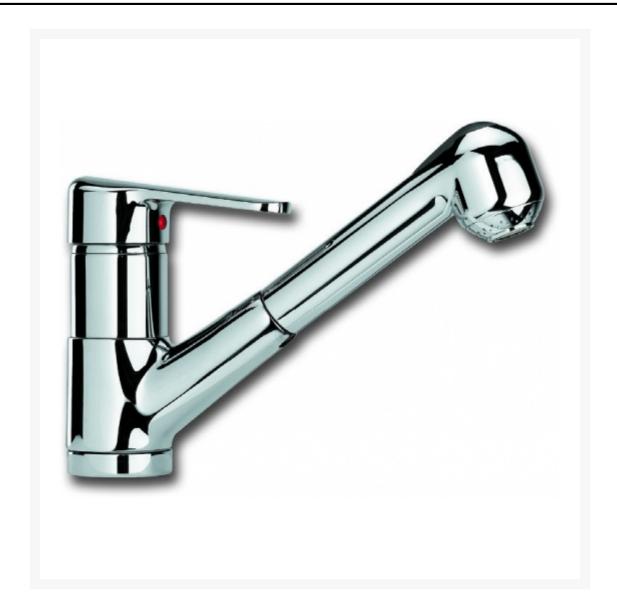

#### **Short Description**

The 'Cooper' 4064C is a solid brass, chrome plated, galley mixer with an extractable spout. Its single lever

design offers effortless control over water flow and temperature, while the inclusion of an extractable spout enhances versatility, allowing users to easily maneuver and direct water for various tasks.