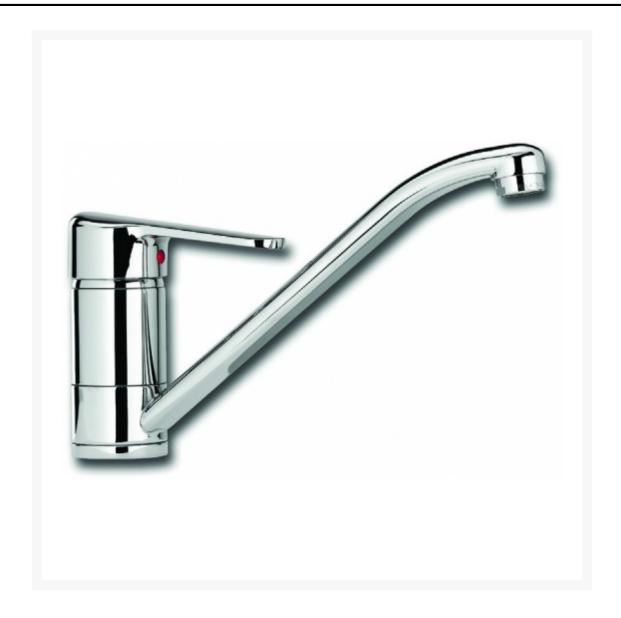

# **Short Description**

The 'Cooper' 4066C is a solid brass, chrome plated, single lever mixer tap with a swivel spout. This tape is ideal for twin sink installations in galleys and kitchens.

Supplied without waste.