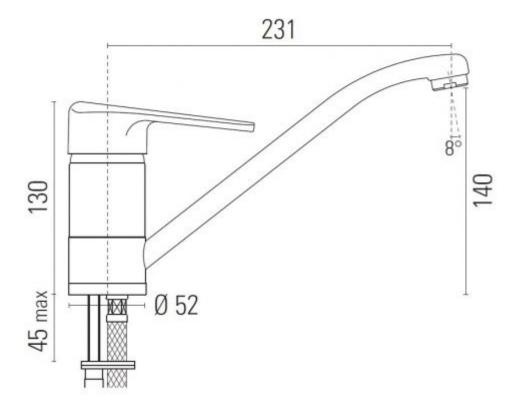

## **Additional Information**

| Spout Length (mm)               | 231.00   |
|---------------------------------|----------|
| Spout Height (mm)               | 140.00   |
| Max. Counter Top Thickness (mm) | 45.00    |
| Wall Mounted                    | No       |
| Base Diameter (mm)              | 52.00    |
| Weight (kg)                     | 1.500000 |
| Manufacturer                    | Paini    |
| Finish                          | Chrome   |