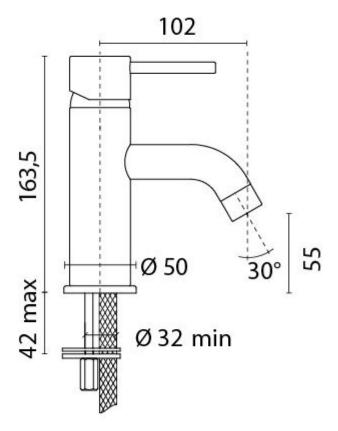

## **Additional Information**

| Cut-out Diameter (mm)           | 32.00        |
|---------------------------------|--------------|
| Spout Length (mm)               | 102.00       |
| Spout Height (mm)               | 55.00        |
| Max. Counter Top Thickness (mm) | 42.00        |
| Wall Mounted                    | No           |
| Base Diameter (mm)              | 50.00        |
| Weight (kg)                     | 1.300000     |
| Manufacturer                    | Paini        |
| Finish                          | Chrome       |
| LED Colour                      | White 3200°K |