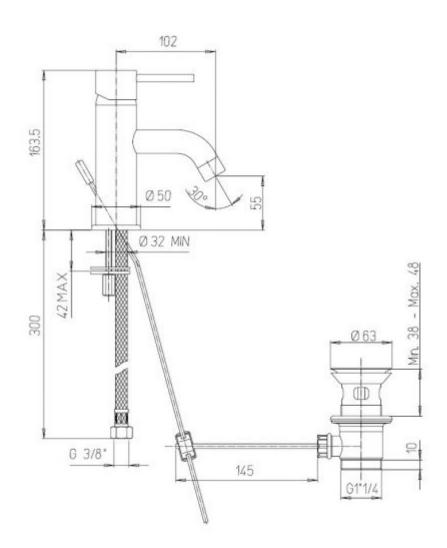

## **Additional Information**

| Cut-out Diameter (mm)           | 32.00        |
|---------------------------------|--------------|
| Spout Length (mm)               | 102.00       |
| Spout Height (mm)               | 55.00        |
| Max. Counter Top Thickness (mm) | 42.00        |
| Wall Mounted                    | No           |
| Base Diameter (mm)              | 50.00        |
| Weight (kg)                     | 1.300000     |
| Manufacturer                    | Paini        |
| Finish                          | Chrome       |
| LED Colour                      | White 3200°K |

# **Product Options**

| Version: | With Waste    |
|----------|---------------|
|          | Without Waste |