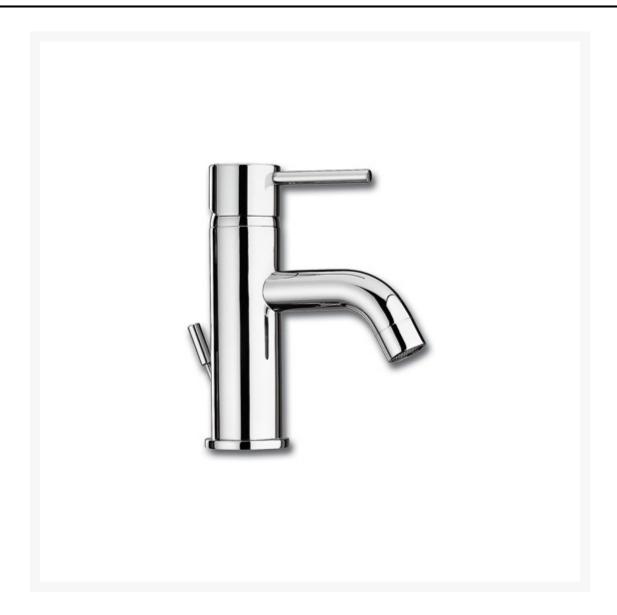

# 'Cox' Basin Mixer

**£164.11**Excl. Tax: £136.76

### **Short Description**

The 'Cox' single lever basin mixer is made from brass and has a chrome plated finish. Available either with, or without, a lever activated 1 1/4" pop-up waste.

# 4080C (Without Waste)

4081C (With Waste)