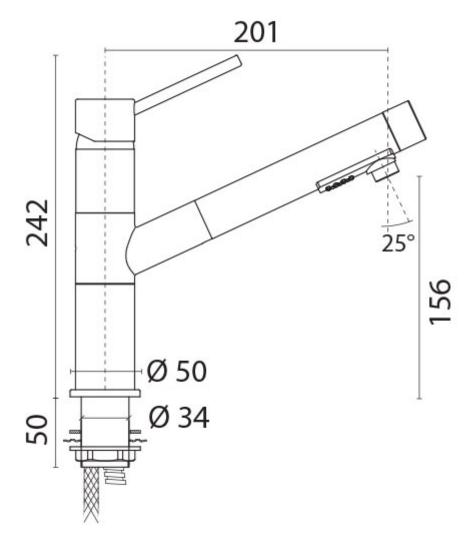

# **Additional Information**

| Cut-out Diameter (mm)           | 34.00    |
|---------------------------------|----------|
| Spout Length (mm)               | 201.00   |
| Spout Height (mm)               | 156.00   |
| Max. Counter Top Thickness (mm) | 50.00    |
| Wall Mounted                    | No       |
| Base Diameter (mm)              | 50.00    |
| Weight (kg)                     | 2.070000 |
| Manufacturer                    | Paini    |
| Finish                          | Chrome   |
|                                 |          |