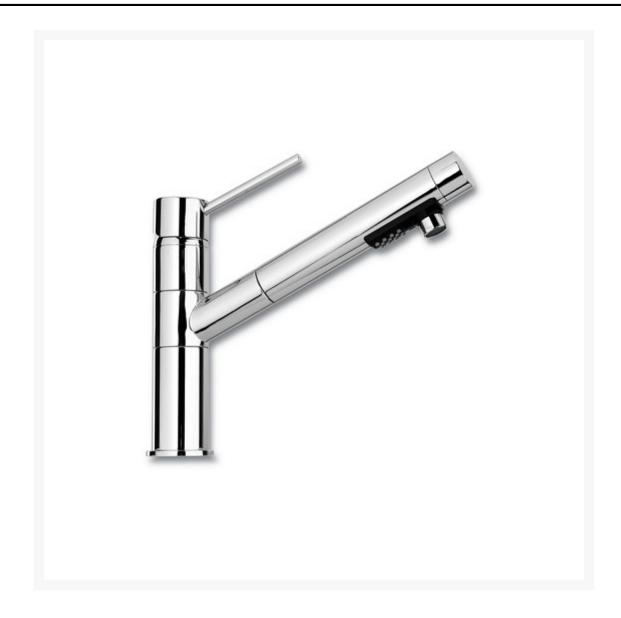

## **Short Description**

The 'Cox' 4085C is a solid brass, chrome plated, galley mixer with an extractable spout. Its single lever design offers effortless control over water flow and temperature, while the inclusion of an extractable spout enhances versatility, allowing users to easily maneuver and direct water for various tasks.