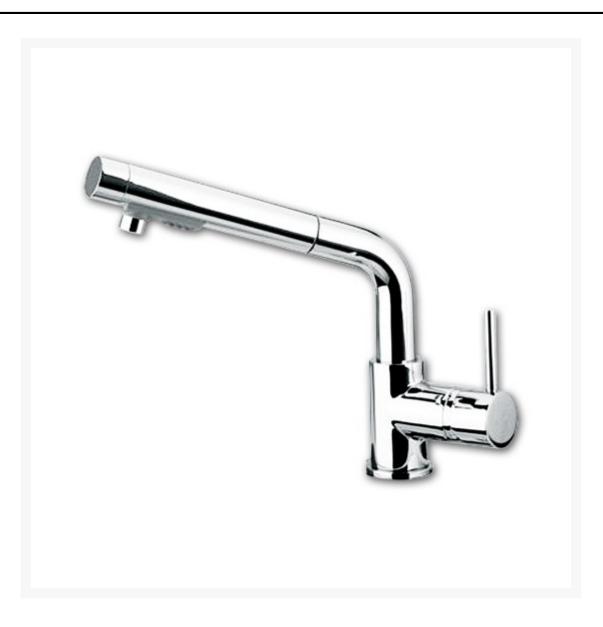

## **Product Images**

The 'Cox' 4093C is a solid brass, chrome plated, galley mixer with an extractable spout. Its single lever design offers effortless control over water flow and temperature, while the inclusion of an extractable spout enhances versatility, allowing users to easily maneuver and direct water for various tasks.