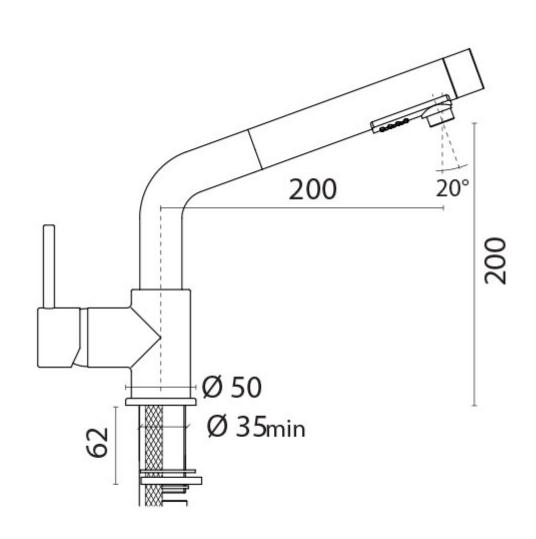

## **Additional Information**

| Cut-out Diameter (mm)           | 35.00    |
|---------------------------------|----------|
| Spout Length (mm)               | 200.00   |
| Spout Height (mm)               | 200.00   |
| Max. Counter Top Thickness (mm) | 62.00    |
| Wall Mounted                    | No       |
| Base Diameter (mm)              | 50.00    |
| Weight (kg)                     | 2.450000 |
| Manufacturer                    | Paini    |
| Finish                          | Chrome   |