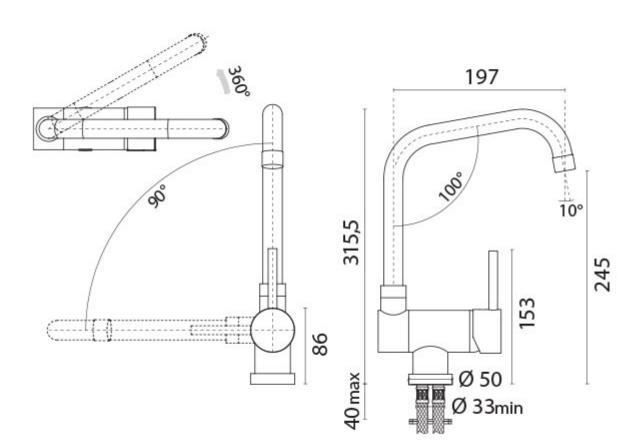

## **Additional Information**

| Cut-out Diameter (mm)           | 33.00    |
|---------------------------------|----------|
| Spout Length (mm)               | 197.00   |
| Spout Height (mm)               | 245.00   |
| Max. Counter Top Thickness (mm) | 40.00    |
| Wall Mounted                    | No       |
| Base Diameter (mm)              | 50.00    |
| Weight (kg)                     | 2.230000 |
| Manufacturer                    | Paini    |
| Finish                          | Chrome   |