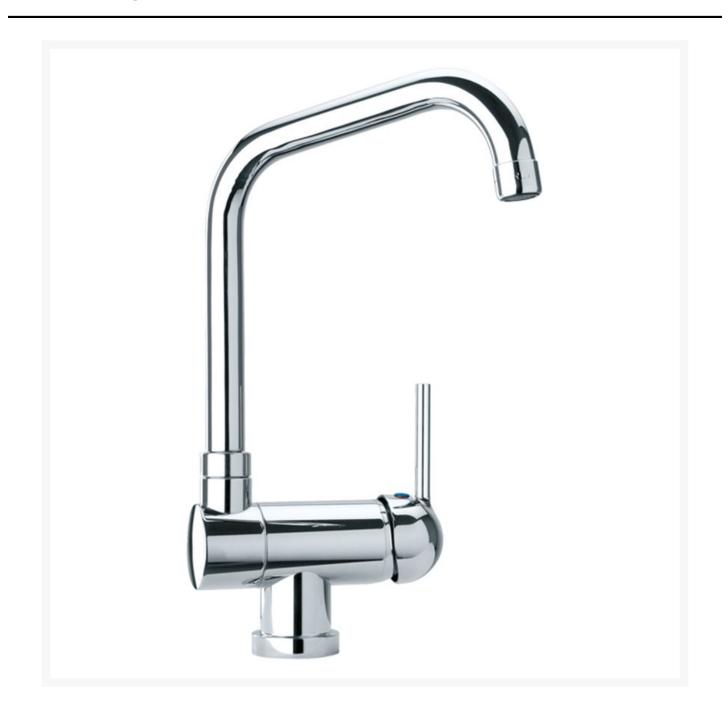

### **Short Description**

The 'Cox' 4096C is a solid brass, chrome plated, single lever basin mixer. It features a swivelling spout that can be folded down when not in use.