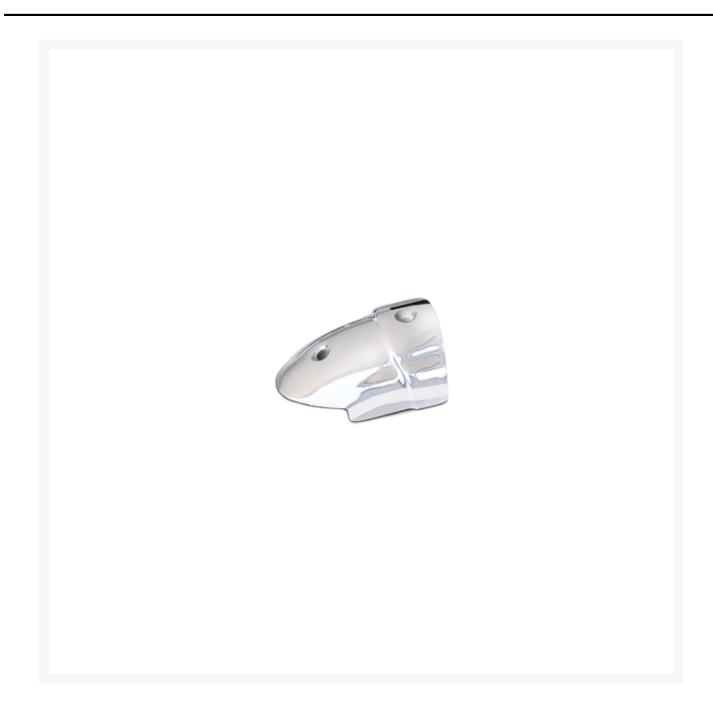

## **Short Description**

Cast 316 grade stainless steel end caps for use with Sphaera fender profiles. This particular end cap design is for use with Sphaera when fitted with standard PVC base only. The end cap is fixed in place with two screws. It is recommended to use a countersunk domed head 316 grade (A4) screw (not supplied).

This product is sold in handed pairs.