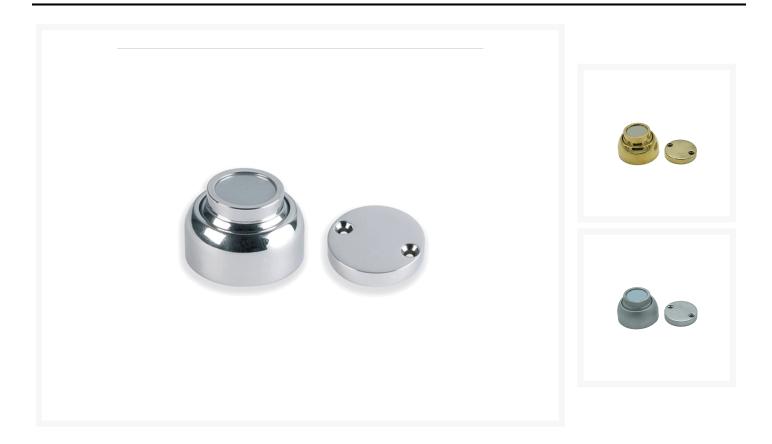

### **Product Images**

## **Short Description**

A die cast brass door stop available in a polished brass, chrome plated or satin chrome finish. Fastened by a single concealed fixing point.

Magnet strength - 3.50kg

Please note fittings are not included.

## **Product Options**

| Finish: | Chrome       |
|---------|--------------|
|         | Brass        |
|         | Satin Chrome |