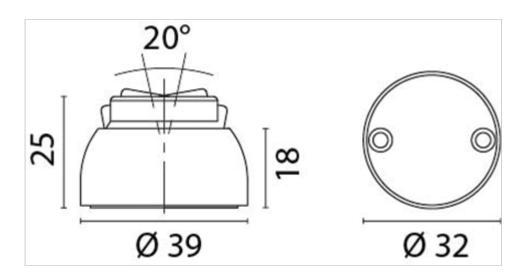

## Description

- Drawing
- How To

### **Additional Information**

| Base Diameter (mm) | 39               |
|--------------------|------------------|
| Manufacturer       | Foresti & Suardi |
| Weight (kg)        | 0.210000         |