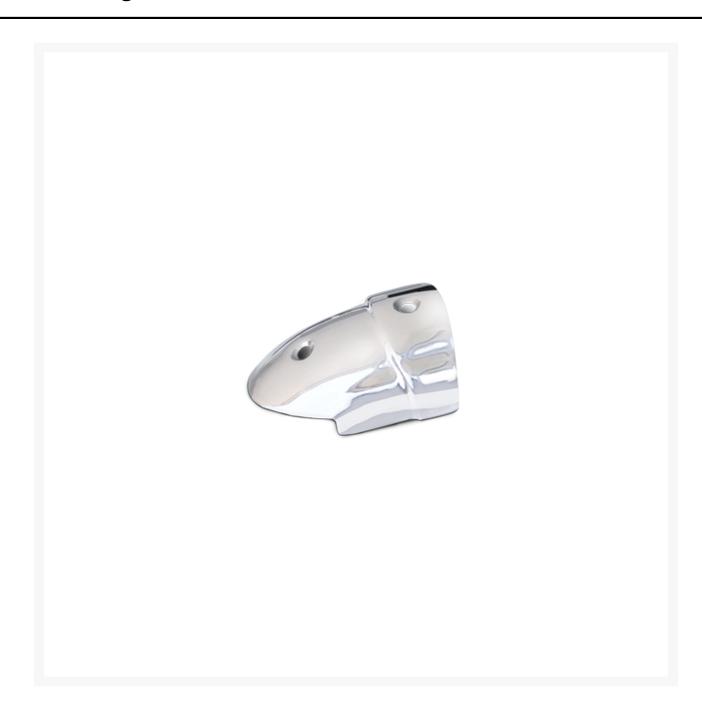

## **Short Description**

Cast 316 grade stainless steel end caps for use with Sphaera fender profiles. This particular end cap design is for use with Sphaera when fitted with standard PVC base only. The end cap is fixed in place with two screws. It is recommended to use a countersunk domed head 316 grade (A4) screw (not supplied).

This product is sold in handed pairs.