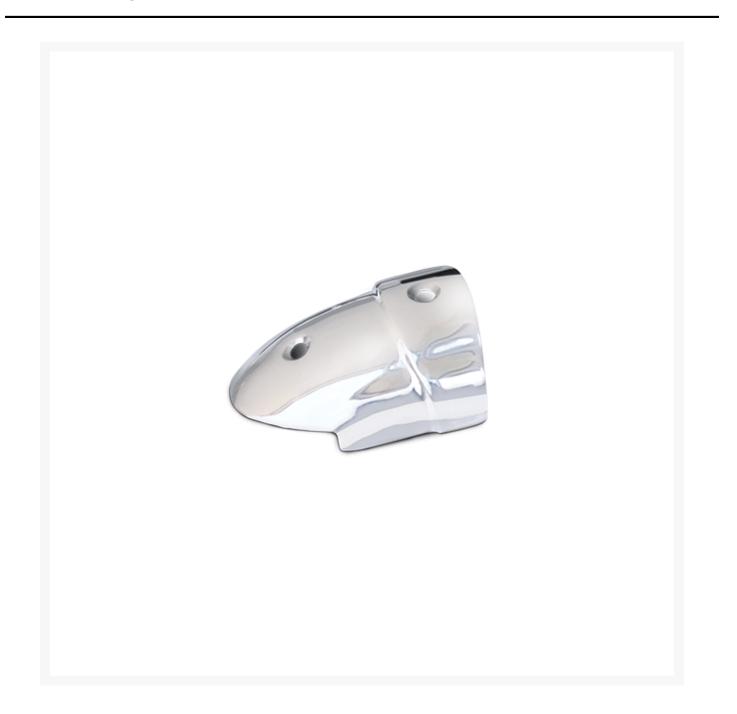

## Sphaera 50 Bullet End Caps - Standard Base

**£56.24** Excl. Tax: £46.87

**Product Images** 

Cast 316 grade stainless steel end caps for use with Sphaera fender profiles. This particular end cap design is for use with Sphaera when fitted with standard PVC base only. The end cap is fixed in place with two screws. It is recommended to use a countersunk domed head 316 grade (A4) screw (not supplied).