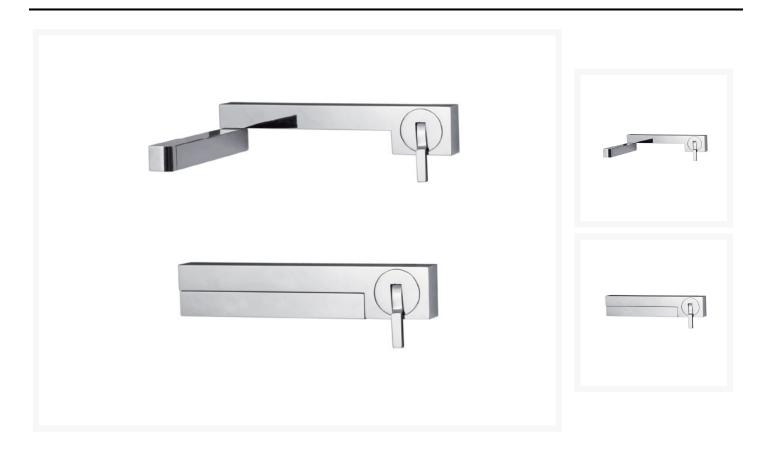

#### **Short Description**

The 'Strip' Folding Wall Mixer presents a sophisticated solution for compact spaces, boasting solid brass construction with a chrome-plated finish. Its 150mm folding spout, along with an incorporated hot and cold mixer, ensures efficient water control. The option of adding a rear fixing plate provides versatility, offering a flat installation surface for uneven walls and concealing the installation area when the spout is extended.

This folding mixer tap protrudes only about 30mm when retracted, optimizing space utilization. Whether with or without the fixing plate, both models require rear access for proper installation and maintenance, making it a convenient and functional choice for any space.