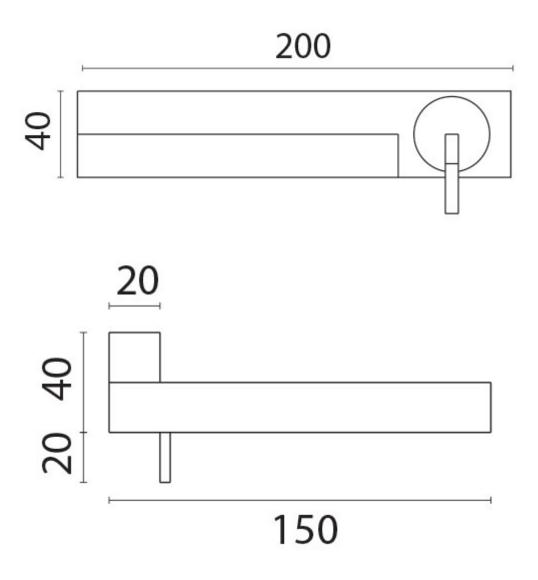

#### **Short Description**

The 'Strip' Folding Wall Mixer presents a sophisticated solution for compact spaces, boasting solid brass construction with a chrome-plated finish. Its 150mm folding spout, along with an incorporated hot and cold mixer, ensures efficient water control. The option of adding a rear fixing plate provides versatility, offering a flat installation surface for uneven walls and concealing the installation area when the spout is extended.

This folding mixer tap protrudes only about 30mm when retracted, optimizing space utilization. Whether with or without the fixing plate, both models require rear access for proper installation and maintenance, making it a convenient and functional choice for any space.

### **Additional Information**

| Spout Length (mm) | 150.00           |
|-------------------|------------------|
| Wall Mounted      | Yes              |
| Depth (mm)        | 20.00            |
| Weight (kg)       | 2.000000         |
| Manufacturer      | Foresti & Suardi |
| Finish            | Chrome           |