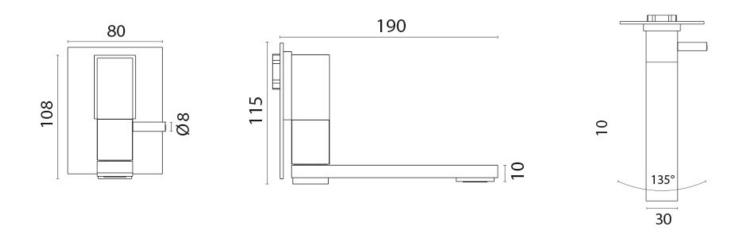

### **Additional Information**

| Spout Length (mm) | 190.00           |
|-------------------|------------------|
| Wall Mounted      | Yes              |
| Weight (kg)       | 1.550000         |
| Manufacturer      | Foresti & Suardi |
| Finish            | Chrome           |