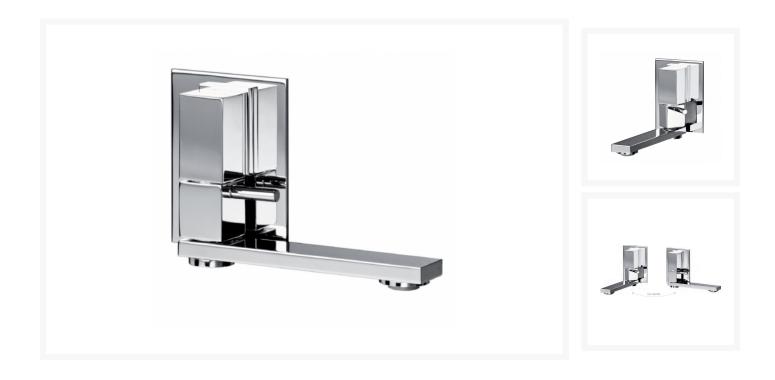

#### **Short Description**

The 'Wall-Y' Folding Wall Mixer Tap is a sleek and practical addition to any washroom setup. Crafted from durable solid brass and finished with chrome plating, this wall-mounted mixer tap offers both style and functionality. It comes complete with a flexible 3/8' BSP female connector, ensuring compatibility with various plumbing setups.

Perfect for double bowl wash basins, its compact design allows the spout to be conveniently positioned flush against the wall, saving space while providing efficient water flow. Installation is hassle-free, requiring only a small recess, making it a convenient choice for any renovation or upgrade.