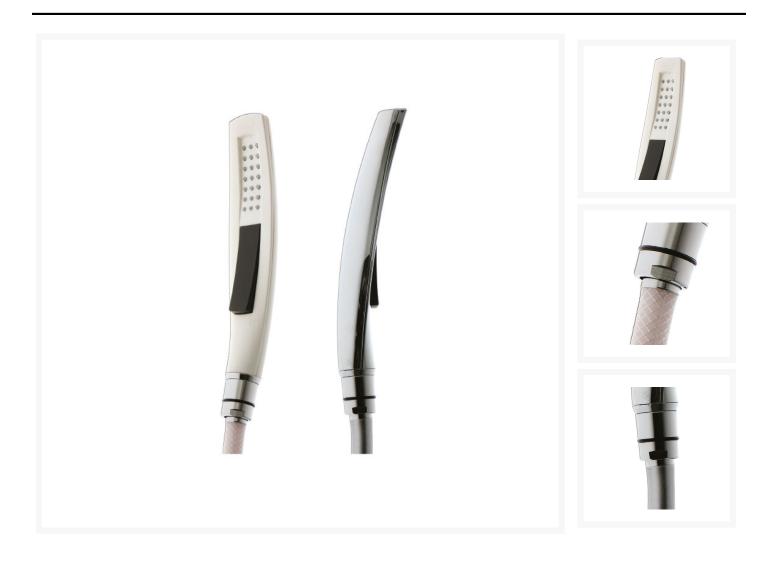

### **Short Description**

The 'Doccetta' is an ergonomically designed hand held shower, featuring self cleaning silcone jets. The shower is available in two finishes, a chrome shower head with a grey hose, or a white shower head with a white hose.

3/8" male fitting, compatible with the 4195C and 4196C sockets.