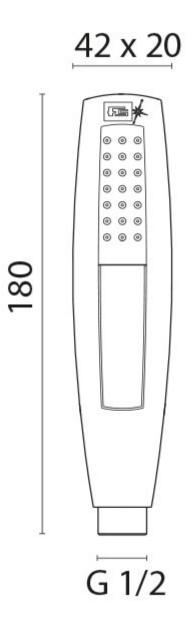

# 'Doccetta' Hand Held Shower

From **£47.64** Excl. Tax: £39.70

#### **Product Images**



### **Short Description**

The 'Doccetta' is an ergonomically designed hand held shower, featuring self cleaning silcone jets. The shower is available in two finishes, a chrome shower head with a grey hose, or a white shower head with a white hose.

3/8" male fitting, compatible with the 4195C and 4196C sockets.



## **Additional Information**

| Wall Mounted | No               |
|--------------|------------------|
| Weight (kg)  | 0.700000         |
| Manufacturer | Foresti & Suardi |
| LED Colour   | White 3200°K     |

## **Product Options**

| Finish:      | Chrome       |
|--------------|--------------|
|              | White        |
| Length (mm): | 2500.00 Hose |
|              | 4000.00 Hose |