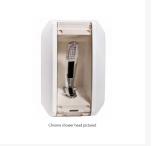

#### **Short Description**

'Boxwash' - an ABS plastic shower box complete with a chromed brass mixer valve and an extractable ABS shower head for ultimate convenience and functionality.

Choose between a sleek chrome or pristine white shower head, with an on/off button for effortless water flow control and self-cleaning silicone jets that ensure easy maintenance and long-lasting performance.

## **Product Options**

| Finish: | Chrome |
|---------|--------|
|         | White  |