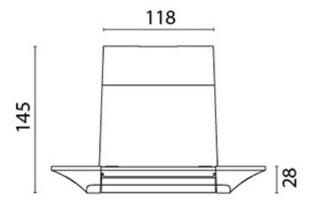

### **Additional Information**

| Hose Length (mm) | 2500.00          |
|------------------|------------------|
| Wall Mounted     | Yes              |
| Depth (mm)       | 145.00           |
| Hose Connection  | 3/8" BSP Male    |
| Weight (kg)      | 1.750000         |
| Manufacturer     | Foresti & Suardi |