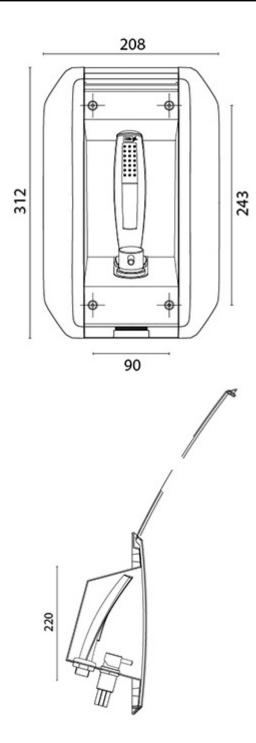

### **Additional Information**

| Hose Length (mm) | 2500.00          |
|------------------|------------------|
| Wall Mounted     | Yes              |
| Depth (mm)       | 145.00           |
| Hose Connection  | 3/8" BSP Male    |
| Weight (kg)      | 1.750000         |
| Manufacturer     | Foresti & Suardi |