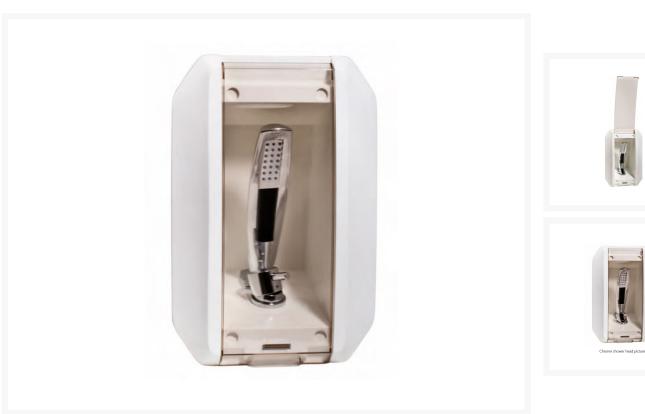

#### **Short Description**

'Boxwash' - an ABS plastic shower box complete with a chromed brass mixer valve and an extractable ABS shower head for ultimate convenience and functionality.

Choose between a sleek chrome or pristine white shower head, with an on/off button for effortless water flow control and self-cleaning silicone jets that ensure easy maintenance and long-lasting performance.