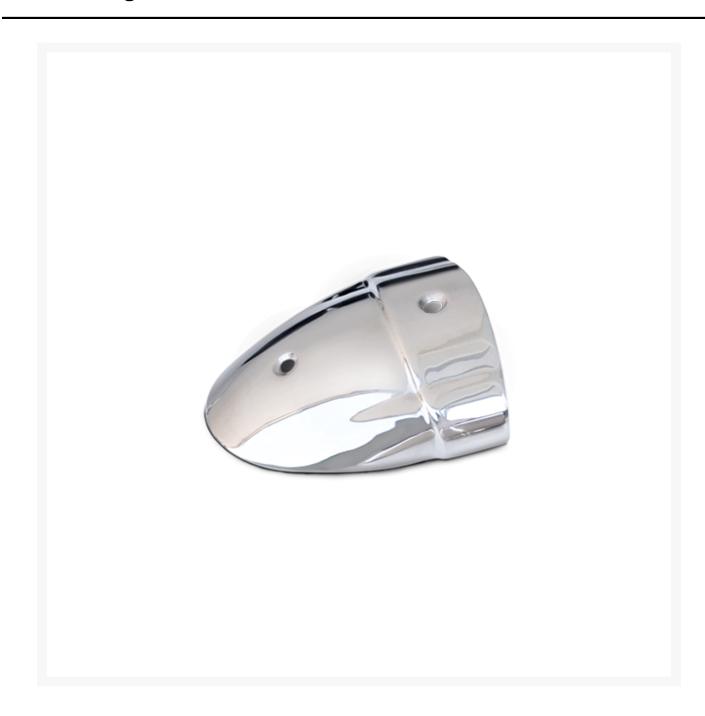

## **Short Description**

Cast 316 grade stainless steel end caps for use with Sphaera fender profiles. This particular end cap design is for use with Sphaera when fitted with standard PVC base only. The end cap is fixed in place with two screws. It is recommended to use a countersunk domed head 316 grade (A4) screw (not supplied).