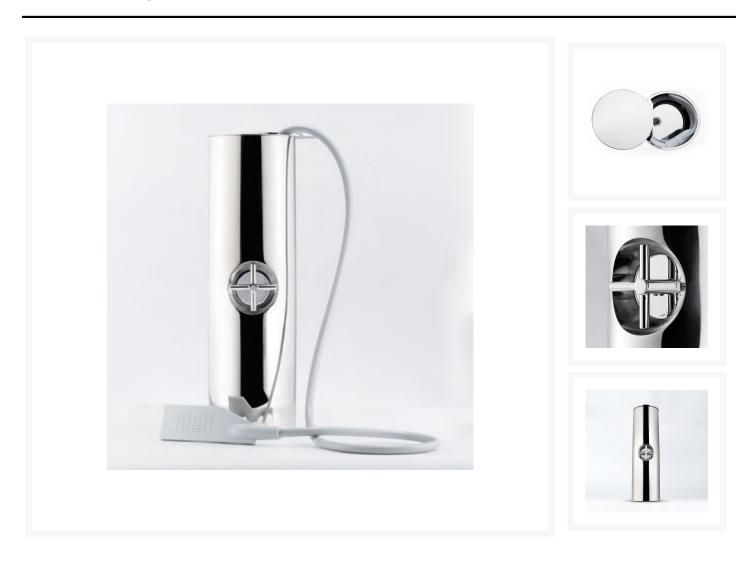

## **Product Images**

## **Short Description**

'Stemwash' is a deck mounted 316-grade stainless steel shower. This shower features an innovative design by Christian Grande and comprises of a hot and cold mixer incorporated into the main cylinder and a swivelling lid which houses a flexible shower head.