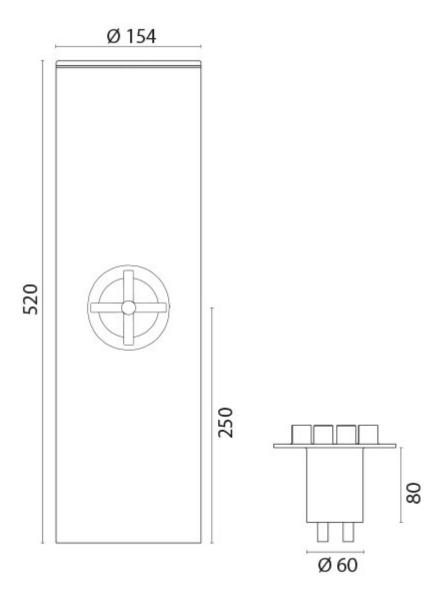

## **Additional Information**

| Hose Length (mm)    | 2500.00             |
|---------------------|---------------------|
| Drain Diameter (mm) | 60.00               |
| Wall Mounted        | No                  |
| Depth (mm)          | 80.00               |
| Diameter (mm)       | 154.00              |
| Weight (kg)         | 8.250000            |
| Manufacturer        | Foresti & Suardi    |
| Finish              | 316 Stainless Steel |