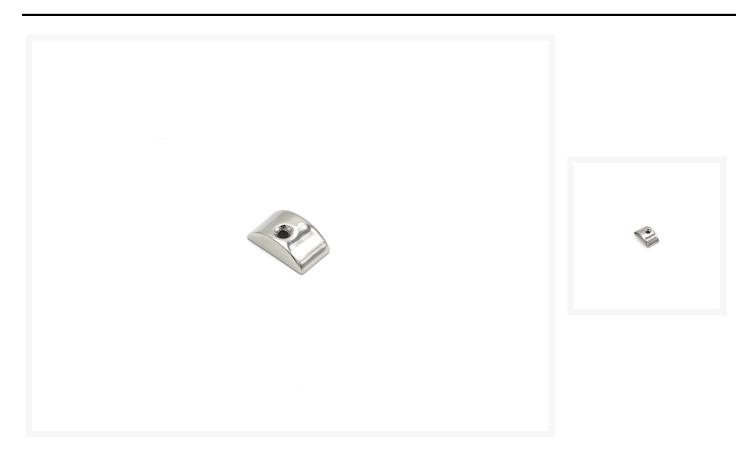

## **Short Description**

Cast 316 grade stainless steel end cap for use with Sphaera 25 fender profiles. This particular end cap design is for use with Sphaera when fitted with the slim base or no base only. The end cap is fixed in place with a single screw. It is recommended to use a countersunk domed head 316 grade (A4) screw (not supplied).