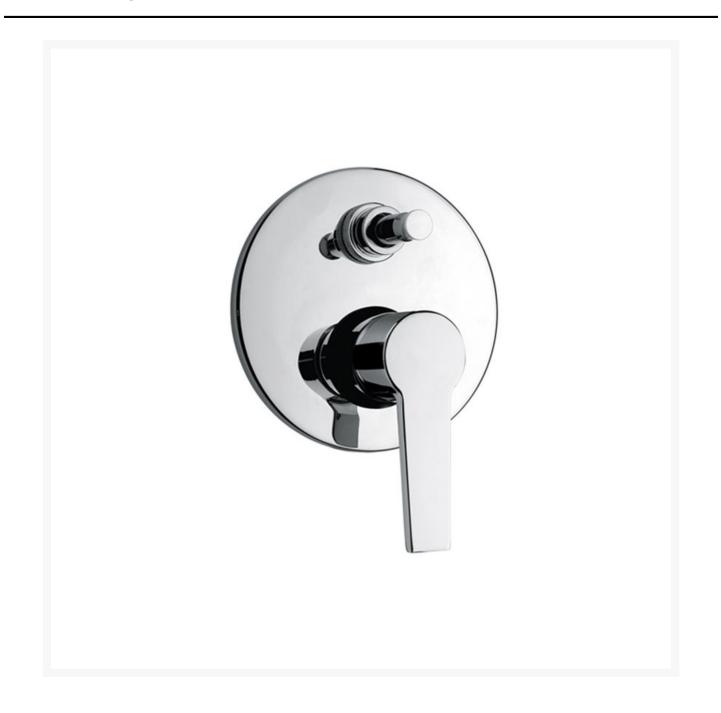

## **Product Images**

The 'Le Mans' 4288C offers both style and functionality in one sleek package. Crafted from solid brass with a chrome-plated finish, this single lever shower mixer provides durability and elegance. Its integrated diverter allows effortless control over water flow between different shower outlets, whether it's directing water to the overhead showerhead for a refreshing cascade or switching to the handheld shower for added convenience.