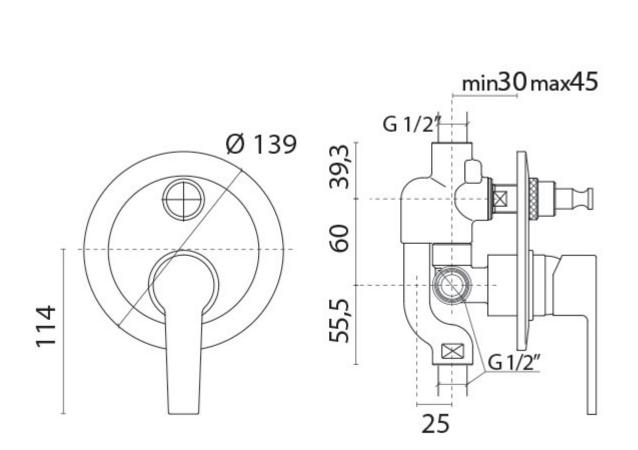

## **Additional Information**

| Max. Counter Top Thickness (mm) | 45.00    |
|---------------------------------|----------|
| Wall Mounted                    | Yes      |
| Diameter (mm)                   | 139.00   |
| Weight (kg)                     | 1.550000 |
| Manufacturer                    | Paini    |
| Finish                          | Chrome   |