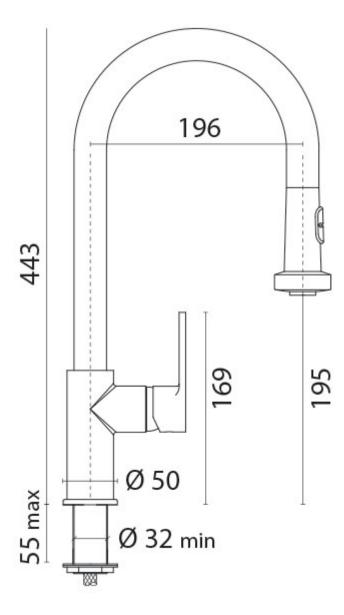

# **Additional Information**

| Cut-out Diameter (mm)           | 32.00    |
|---------------------------------|----------|
| Spout Length (mm)               | 196.00   |
| Spout Height (mm)               | 195.00   |
| Max. Counter Top Thickness (mm) | 55.00    |
| Wall Mounted                    | No       |
| Base Diameter (mm)              | 50.00    |
| Weight (kg)                     | 2.750000 |
| Manufacturer                    | Paini    |
| Finish                          | Chrome   |