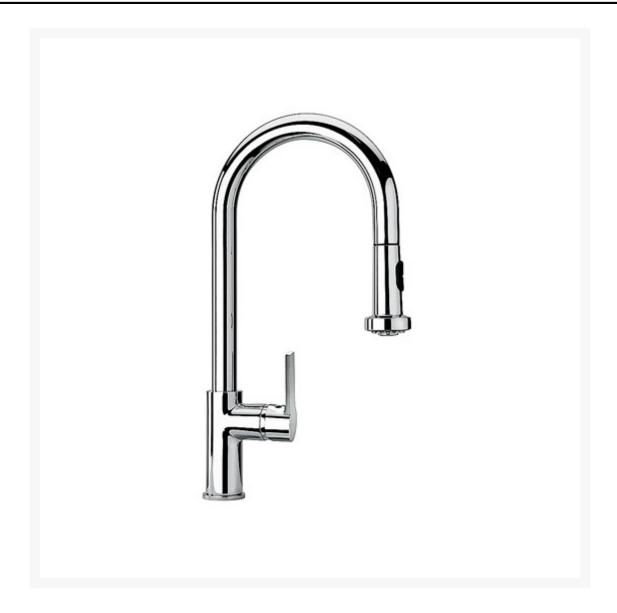

### **Short Description**

The 'Le Mans' 4292C is a solid brass, chrome plated, galley mixer with an extractable spout. Its single lever

design offers effortless control over water flow and temperature, while the inclusion of an extractable spout enhances versatility, allowing users to easily maneuver and direct water for various tasks.