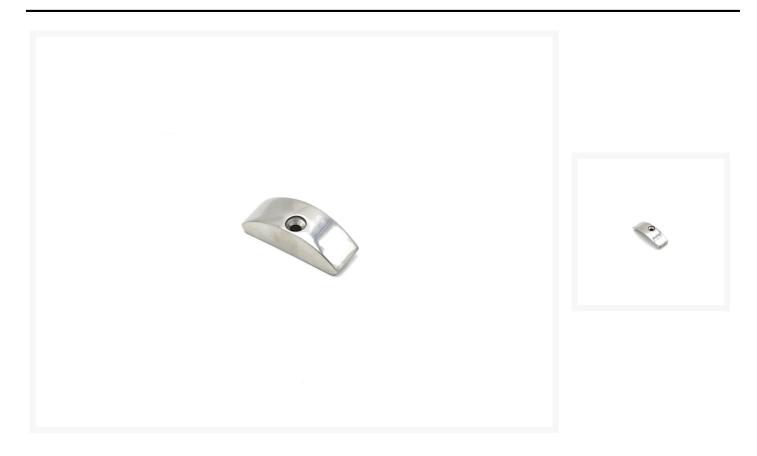

## **Short Description**

Cast 316 grade stainless steel end cap for use with Sphaera 50 fender profiles. This particular end cap design is for use with Sphaera 50 when fitted with the slim base or no base only. The end cap is fixed in place with a single screw. It is recommended to use a countersunk domed head 316 grade (A4) screw (not supplied).