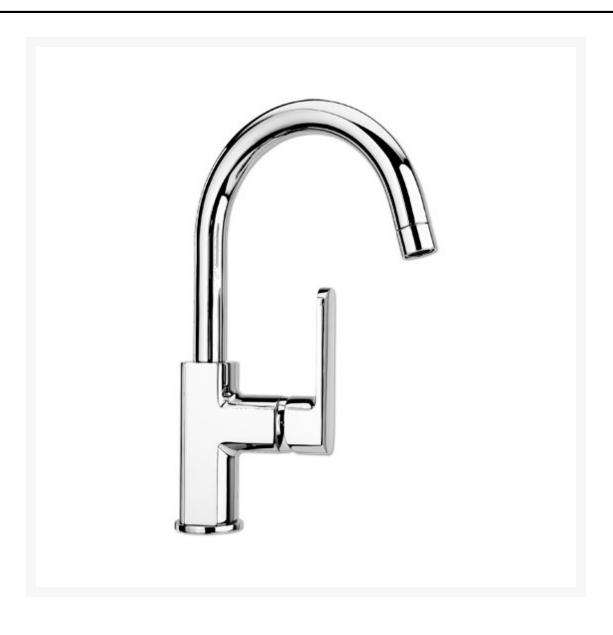

#### **Short Description**

The 'Ovo' 4348C is a single lever basin mixer tap made from chrome plated brass. Supplied with a lever

activated 1 1/4" pop-up waste. It features a swivel spout, ideal for double sink installations.