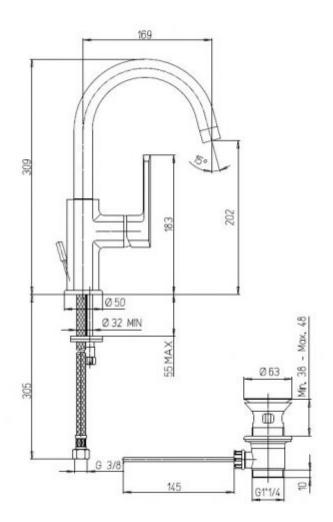

### **Additional Information**

| Cut-out Diameter (mm)           | 32.00    |
|---------------------------------|----------|
| Spout Length (mm)               | 169.00   |
| Spout Height (mm)               | 202.00   |
| Max. Counter Top Thickness (mm) | 55.00    |
| Wall Mounted                    | No       |
| Base Diameter (mm)              | 50.00    |
| Weight (kg)                     | 2.600000 |
| Manufacturer                    | Paini    |
| Finish                          | Chrome   |