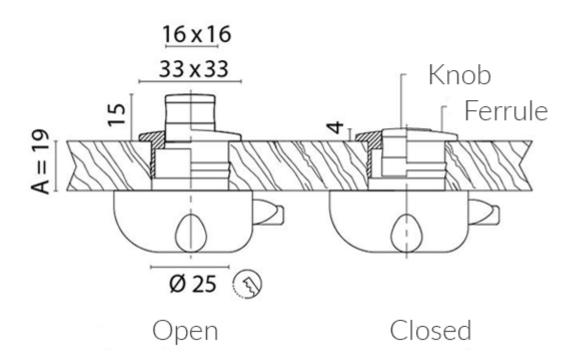

## 43600C

## **Additional Information**

| 33               |
|------------------|
| 33               |
| 15               |
| 16               |
| Chrome           |
| Foresti & Suardi |
| 0.050000         |
|                  |

## **Product Options**

| Size: | Max. Panel Thickness 16.00mm |
|-------|------------------------------|
|       | Max. Panel Thickness 19.00mm |
|       | Max. Panel Thickness 23.00mm |