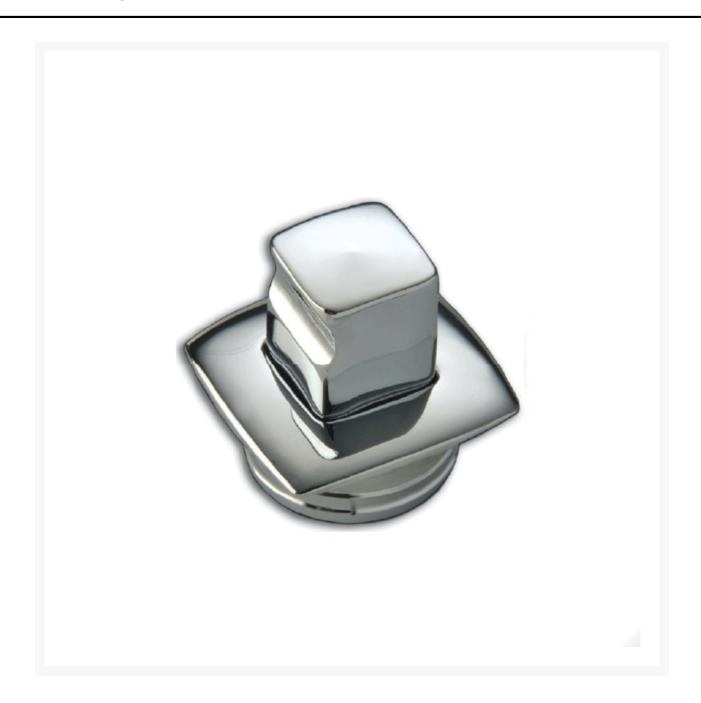

# Nautilus Knob and Ferrule

From **£17.80** Excl. Tax: £14.83

#### **Short Description**

The Nautilus knob and ferrule is made from solid brass and then chrome plated. It is compatible with a range of push button mechanisms, except 309400 and 309411.

Polished brass, bi-colour, and other finishes available on request. A minimum order quantity may apply.