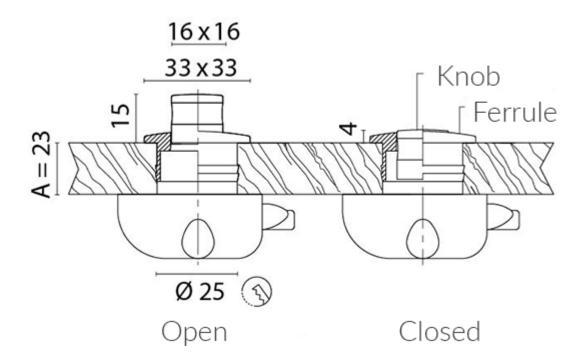

#### **Short Description**

The Nautilus knob and ferrule is made from solid brass and then chrome plated. It is compatible with a range of push button mechanisms, except 309400 and 309411.

Polished brass, bi-colour, and other finishes available on request. A minimum order quantity may apply.

## **Additional Information**

| 33               |
|------------------|
| 33               |
| 15               |
| 16               |
| Chrome           |
| Foresti & Suardi |
| 0.050000         |
|                  |