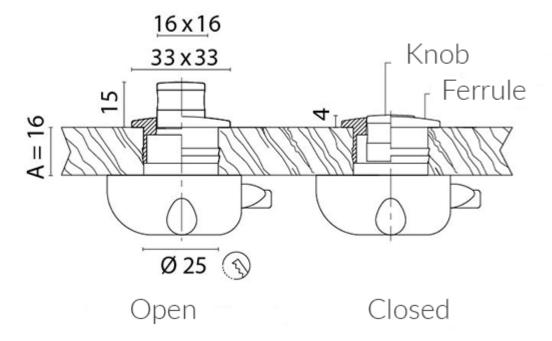

## 43500C

## **Additional Information**

| 33               |
|------------------|
| 33               |
| 15               |
| 16               |
| Chrome           |
| Foresti & Suardi |
| 0.050000         |
|                  |

## **Product Options**

| Size: | Max. Panel Thickness 16.00mm |
|-------|------------------------------|
|       | Max. Panel Thickness 19.00mm |
|       | Max. Panel Thickness 23.00mm |