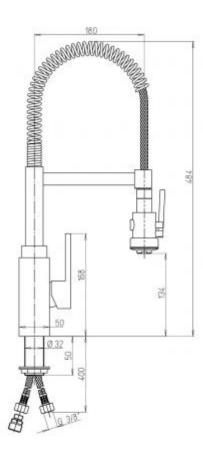

### **Additional Information**

| Cut-out Diameter (mm)           | 32.00        |
|---------------------------------|--------------|
| Spout Length (mm)               | 180.00       |
| Spout Height (mm)               | 134.00       |
| Max. Counter Top Thickness (mm) | 50.00        |
| Wall Mounted                    | No           |
| Base Diameter (mm)              | 50.00        |
| Weight (kg)                     | 4.550000     |
| Manufacturer                    | Paini        |
| Finish                          | Chrome       |
| LED Colour                      | White 3200°K |