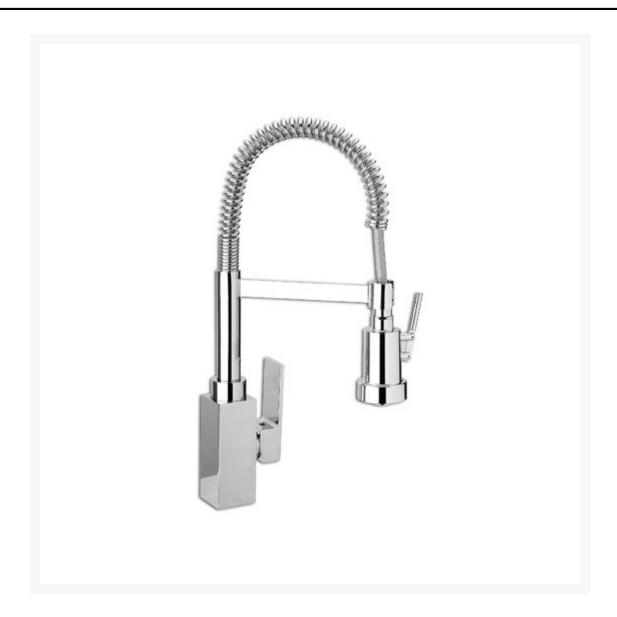

#### **Short Description**

The 'Dax R' 4368C is a solid brass chrome plated basin mixer tap. The single lever design ensures effortless

control over water flow and temperature, whilst the spring spout adds a touch of modern flair and practicality.