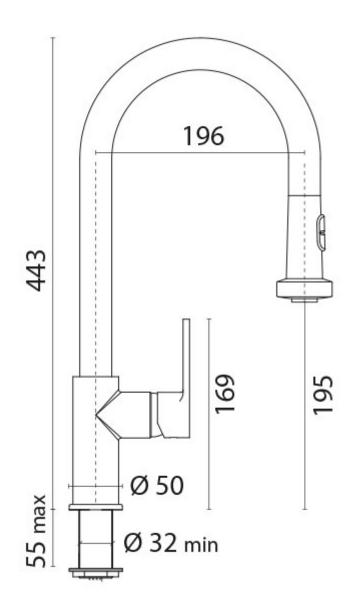

## **Additional Information**

| Cut-out Diameter (mm)           | 32.00    |
|---------------------------------|----------|
| Spout Length (mm)               | 196.00   |
| Spout Height (mm)               | 195.00   |
| Max. Counter Top Thickness (mm) | 55.00    |
| Wall Mounted                    | No       |
| Base Diameter (mm)              | 50.00    |
| Weight (kg)                     | 2.846000 |
| Manufacturer                    | Paini    |
| Finish                          | Chrome   |