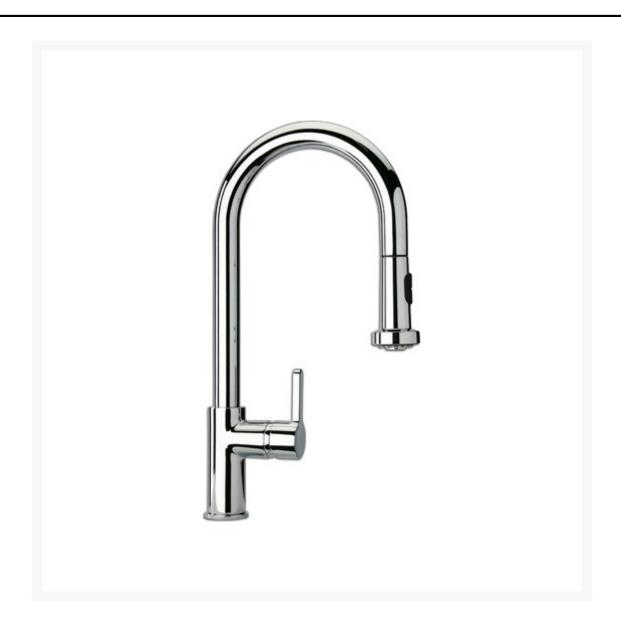

#### **Short Description**

The 'Arena' 4392C is a solid brass, chrome plated, galley mixer with an extractable spout. Its single lever

design offers effortless control over water flow and temperature, while the inclusion of an extractable spout enhances versatility, allowing users to easily maneuver and direct water for various tasks.