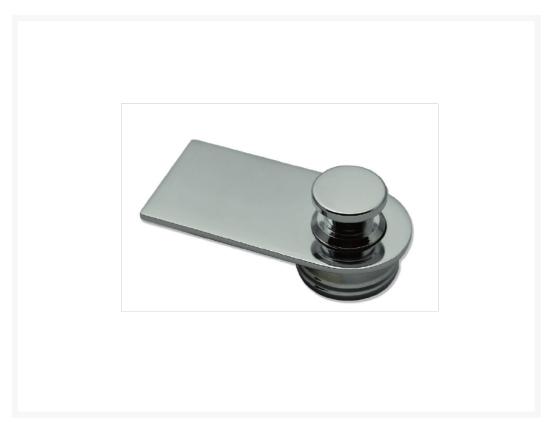

### **Knob and Ferrule**

From **£20.60** Excl. Tax: £17.17

#### **Short Description**

A solid brass push button in a chrome plated finish. This knob and ferrule is compatible with a range of push button mechanisms (excluding 309400 / 309411) and is suitable for door thickness up to 23mm.