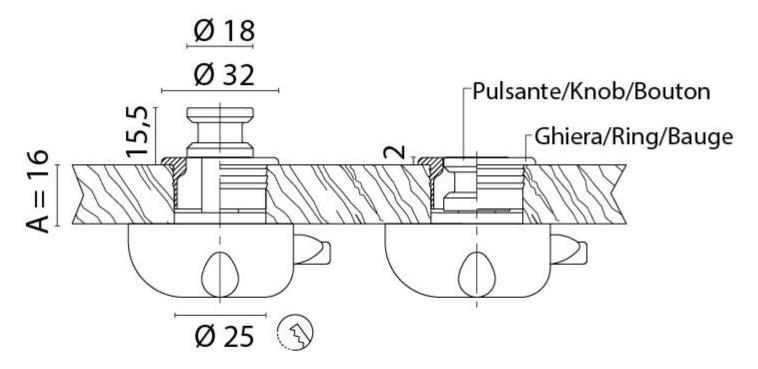

# **Dimensions**

Aperto/Open/Ouvert Chiuso/Closed/Fermè

Ø 18

Ø 32

Pulsante/Knob/Bouton
Ghiera/Ring/Bauge

Aperto/Open/Ouvert Chiuso/Closed/Fermè

#### **Additional Information**

| Base Width (mm)   | 32               |
|-------------------|------------------|
| Protrusion (mm)   | 15.5             |
| Handle Width (mm) | 18               |
| Finish            | Chrome           |
| Manufacturer      | Foresti & Suardi |
| Weight (kg)       | 0.050000         |

### **Product Options**

| Size: | Max. Panel Thickness 16.00mm |
|-------|------------------------------|
|       | Max. Panel Thickness 19.00mm |
|       | Max. Panel Thickness 23.00mm |