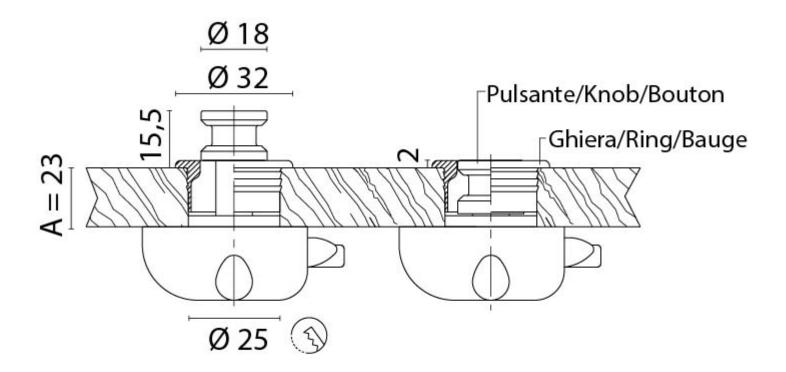

# **Dimensions**

Aperto/Open/Ouvert Chiuso/Closed/Fermè

Ø 18

Ø 32

Pulsante/Knob/Bouton
Ghiera/Ring/Bauge

Aperto/Open/Ouvert Chiuso/Closed/Fermè

#### **Additional Information**

| Base Width (mm)   | 32               |
|-------------------|------------------|
| Protrusion (mm)   | 15.5             |
| Handle Width (mm) | 18               |
| Finish            | Chrome           |
| Manufacturer      | Foresti & Suardi |
| Weight (kg)       | 0.050000         |

### **Product Options**

| Size: | Max. Panel Thickness 16.00mm |
|-------|------------------------------|
|       | Max. Panel Thickness 19.00mm |
|       | Max. Panel Thickness 23.00mm |