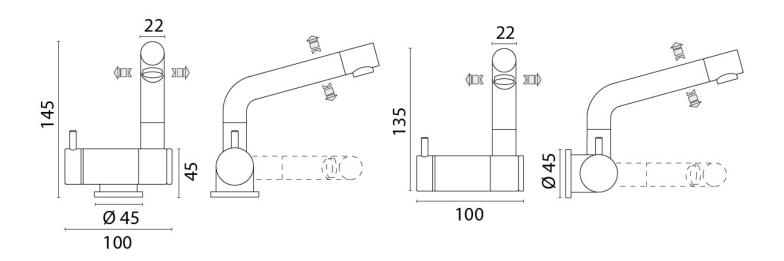

#### **Additional Information**

| Hose Length (mm)   | 350.00          |
|--------------------|-----------------|
| Wall Mounted       | Yes             |
| Base Diameter (mm) | 45.00           |
| Hose Connection    | 3/8" BSP Female |
| Weight (kg)        | 1.100000        |
| Manufacturer       | Paini           |
| Finish             | Chrome          |