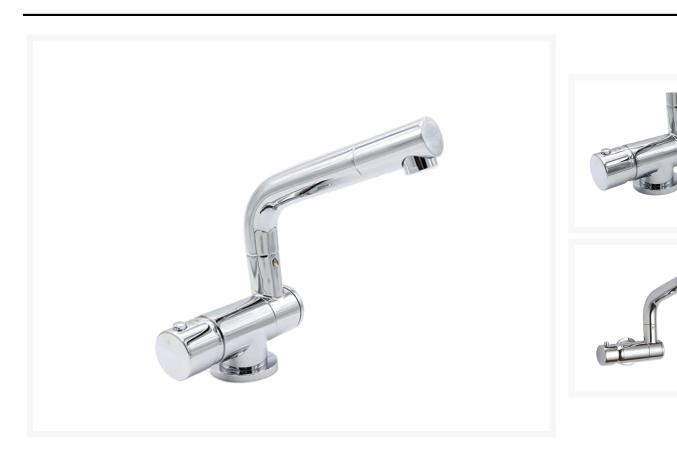

### **Short Description**

The 'Cox Deck' single lever folding mixer tap is crafted from solid brass and chrome plated. This versatile tap offers flexible installation options, as it can be mounted either vertically or horizontally, making it an ideal choice for cockpit sinks. Its innovative design includes a swiveling and rotating spout, providing ease of use and practicality in any setting,