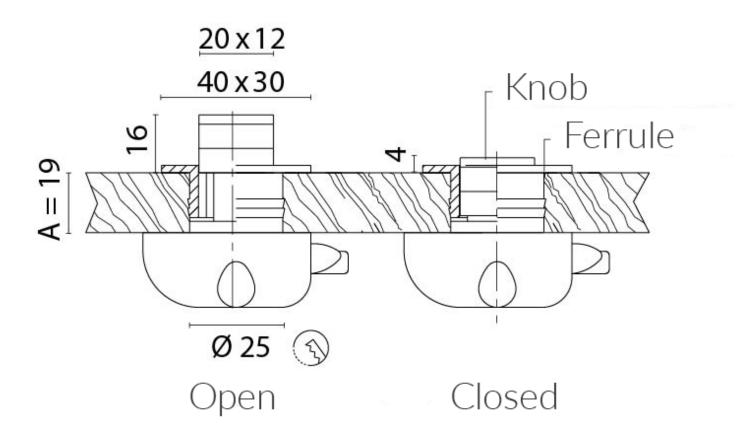

### **Additional Information**

| Base Length (mm)   | 40               |
|--------------------|------------------|
| Base Width (mm)    | 30               |
| Protrusion (mm)    | 16               |
| Handle Length (mm) | 20               |
| Handle Width (mm)  | 12               |
| Finish             | Chrome           |
| Manufacturer       | Foresti & Suardi |
| Weight (kg)        | 0.060000         |
|                    |                  |

### **Product Options**

| Size: | Max. Panel Thickness 16.00mm |
|-------|------------------------------|
|       | Max. Panel Thickness 19.00mm |
|       | Max. Panel Thickness 23.00mm |