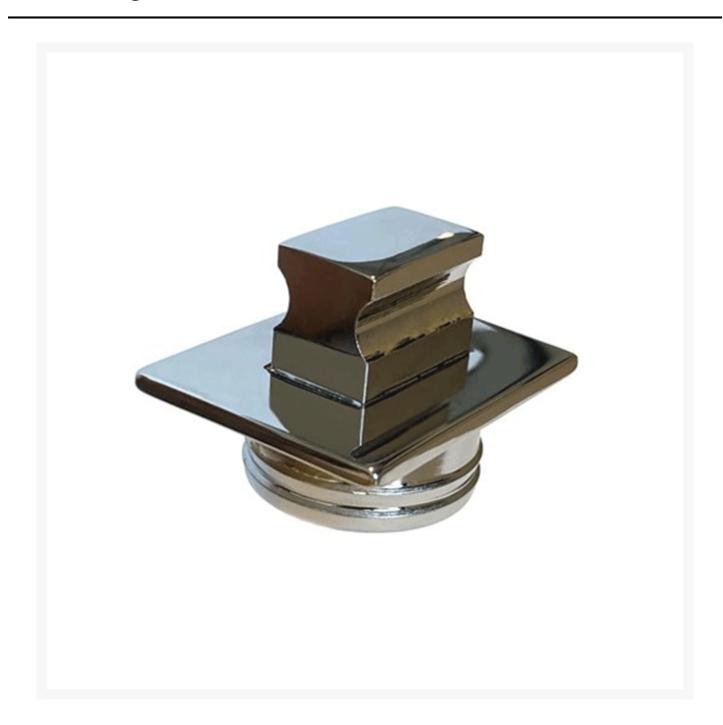

# **Knob and Ferrule**

**£18.77** Excl. Tax: £15.64

#### **Short Description**

A solid brass knob and ferrule in a chromed brass finish. Compatible with our push button mechanisms, except 309400 and 309411.

Polished brass, bi-colour, and other finishes available on request. A minimum order quantity may apply.