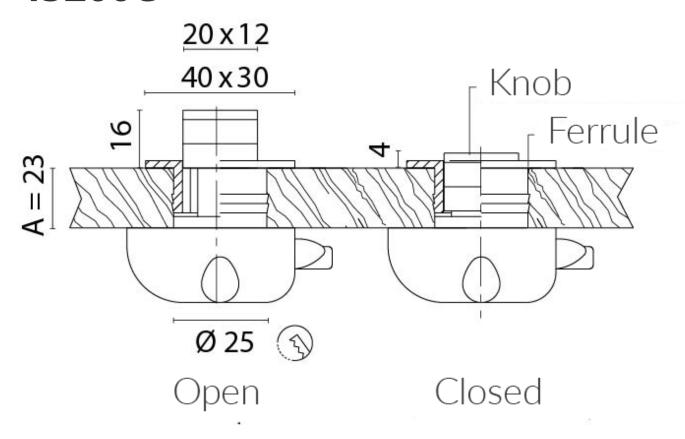

## 45200C

### **Additional Information**

| Base Length (mm)   | 40               |
|--------------------|------------------|
| Base Width (mm)    | 30               |
| Protrusion (mm)    | 16               |
| Handle Length (mm) | 20               |
| Handle Width (mm)  | 12               |
| Finish             | Chrome           |
| Manufacturer       | Foresti & Suardi |
| Weight (kg)        | 0.060000         |
|                    |                  |

### **Product Options**

| Size: | Max. Panel Thickness 16.00mm |
|-------|------------------------------|
|       | Max. Panel Thickness 19.00mm |
|       | Max. Panel Thickness 23.00mm |