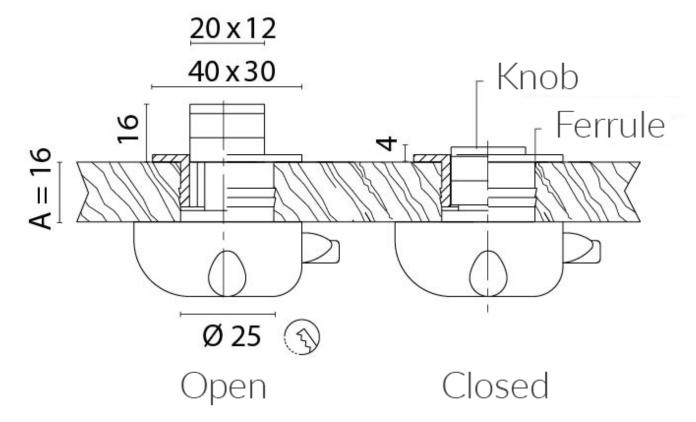

## 45000C

45100C

### **Additional Information**

| Base Length (mm)   | 40               |
|--------------------|------------------|
| Base Width (mm)    | 30               |
| Protrusion (mm)    | 16               |
| Handle Length (mm) | 20               |
| Handle Width (mm)  | 12               |
| Finish             | Chrome           |
| Manufacturer       | Foresti & Suardi |
| Weight (kg)        | 0.060000         |
|                    |                  |

### **Product Options**

| Size: | Max. Panel Thickness 16.00mm |
|-------|------------------------------|
|       | Max. Panel Thickness 19.00mm |
|       | Max. Panel Thickness 23.00mm |