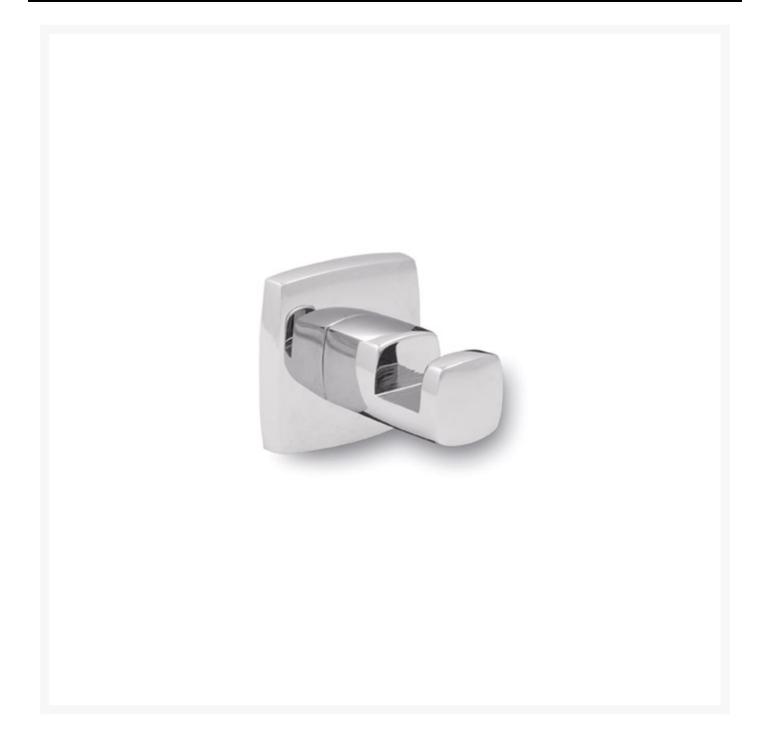

## **Nautilus Robe Hook**

£50.88

Excl. Tax: £42.40

## Chromed plated brass coat hook with hidden fixings.

The item is made from pressure die cast brass and is finished with a chrome plating. A brass bracket is firstly affixed to the installation surface and the coat hook simply fastens to the bracket and is secured with a grub screw.