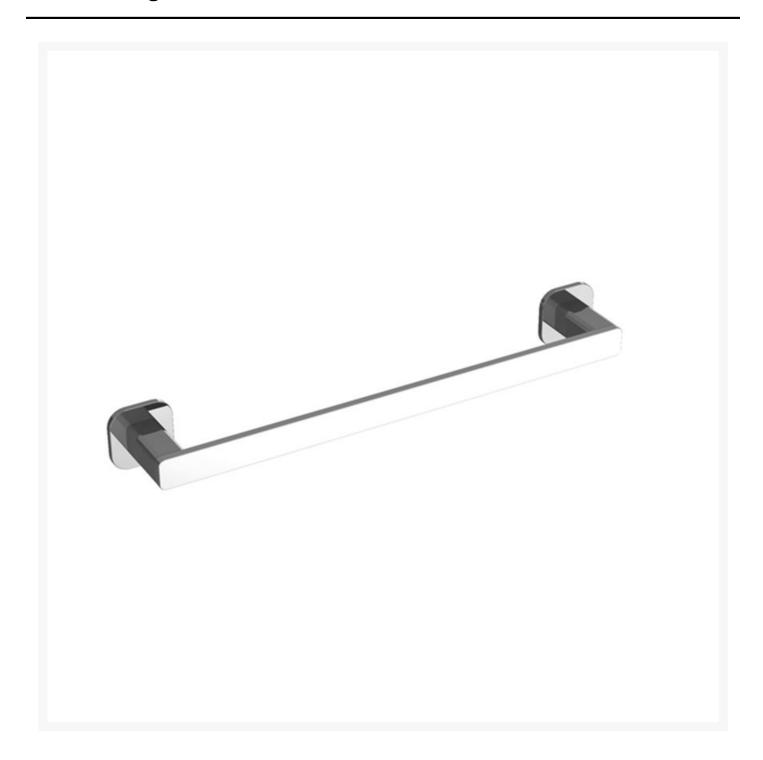

## Solid brass, chrome plated towel rail.

This towel rail is part of the Deva family of designs. A complete range of bathroom accessories with the same core design language is available, please see the related products below.

The 400mm long towel rail is made from solid brass and has a beautiful chrome plated finish. It is fixed in place via a hidden brackets so as to hide all fixings from view. The rail is secured to its brackets using grub screws. Fixings for the brackets are included.