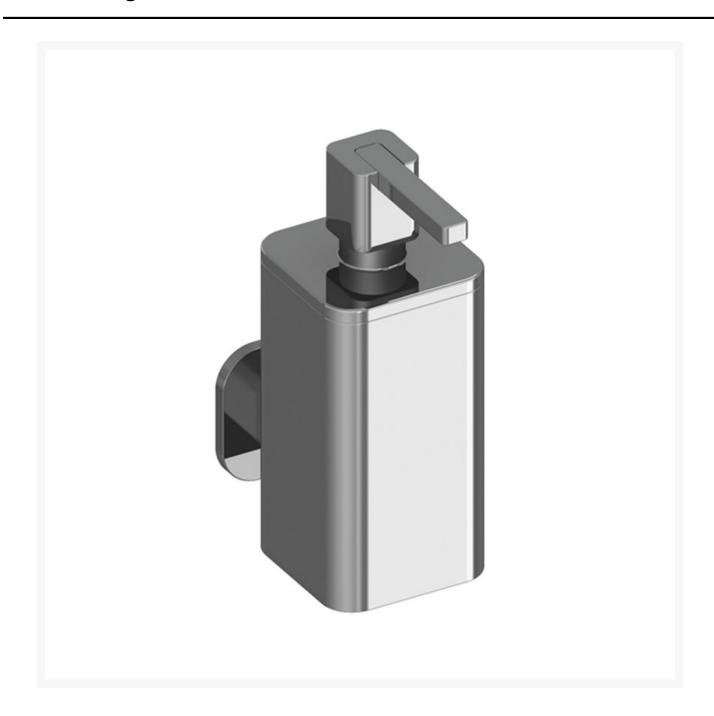

## Solid brass wall-mounted soap dispenser with a chrome plated finish.

The Deva soap dispenser is part of the Deva family of bathroom accessories which all share the same design language. This wall-mounted soap dispenser can be refilled with any liquid soap and features a sprung pump mechanism. The dispenser is fixed to the wall via a hidden bracket. This means that no fixings are visible. The dispenser neatly fixes to the bracket and is secured in place with a grub screw. All fixings are provided for the installation of the product.