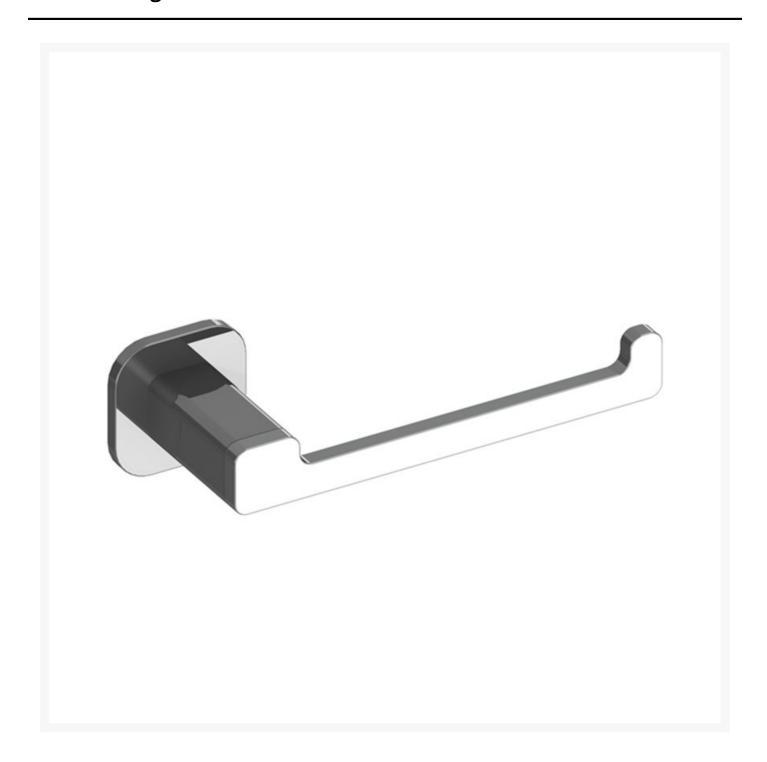

## Solid brass, chrome plated toilet roll holder.

The Deva WC paper roll holder is part of the Deva family of bathroom accessories which all share the same design language. The paper roll holder is fixed to the wall via a hidden bracket. This means that no fixings are visible. The item then neatly fixes to the bracket and is secured in place with a grub screw. All fixings are provided for the installation of the product.