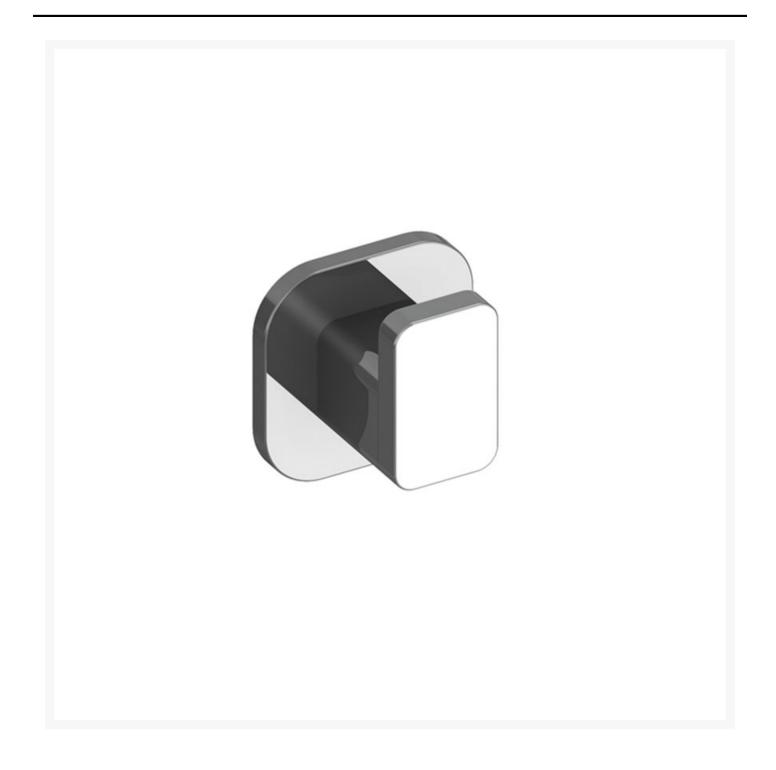

## Deva Robe Hook

**£61.52** Excl. Tax: £51.27

## Solid brass, chrome plated robe hook.

This robe hook is part of the Deva family of designs. A complete range of bathroom accessories with the same core design language is available, please see the related products below. This robe hook is made from solid brass and has a beautiful chrome plated finish. The hook is fixed in place via a hidden bracket so as to hide all fixings from view. The hook is secured to the bracket using a grub screw. Fixings for the bracket are included as well as an allen key to secure the hook to the bracket.

## **Additional Information**

| Wall Mounted     | Yes              |
|------------------|------------------|
| Depth (mm)       | 37               |
| Base Length (mm) | 50               |
| Base Width (mm)  | 50               |
| Weight (kg)      | 0.200000         |
| Manufacturer     | Foresti & Suardi |
| Finish           | Chrome           |
|                  |                  |