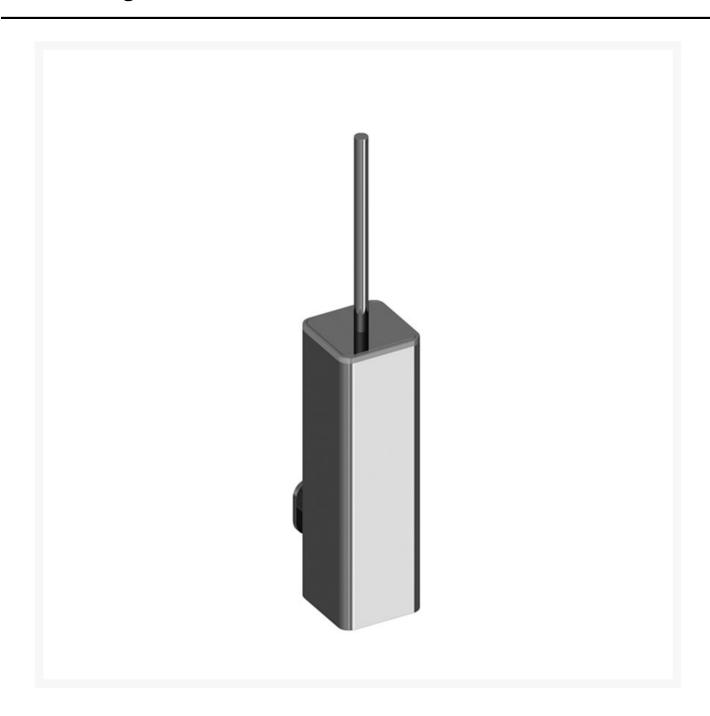

## Wall-mounted WC cleaner in a chrome plated finish.

This WC cleaner is part of the Deva family of designs. A complete range of bathroom accessories with the same core design language is available, please see the related products below.

Made from solid brass, this bathroom accessory has a beautiful chrome plated finish. It is fixed in place via a hidden bracket so as to hide all fixings from view. The WC cleaner is secured to its bracket using grub screws. Fixings for the bracket are included.

The WC brush head is interchangable and can be simply swapped for a new head when necessary.