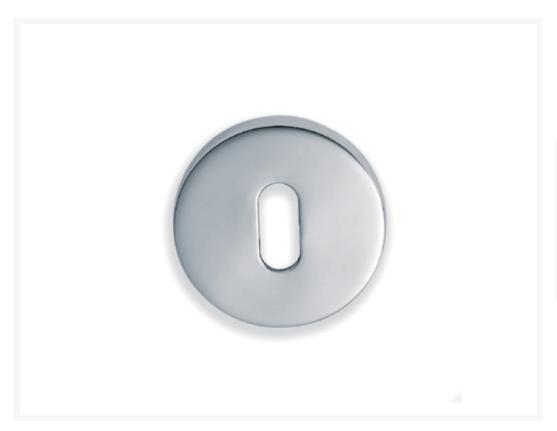

# **Escutcheon Rose**

From **£7.13** 

Excl. Tax: £5.94

#### Solid brass escutcheon rose.

- Supplied with nylon securing rose for concealed fixing.
- Available in either a chromed brass, or satin chrome finish.

Other finishes available on request, a minimum order quantity may apply.

### **Additional Information**

| Base Diameter (mm) | 48               |
|--------------------|------------------|
| Protrusion (mm)    | 8                |
| Manufacturer       | Foresti & Suardi |
| Weight (kg)        | 0.040000         |