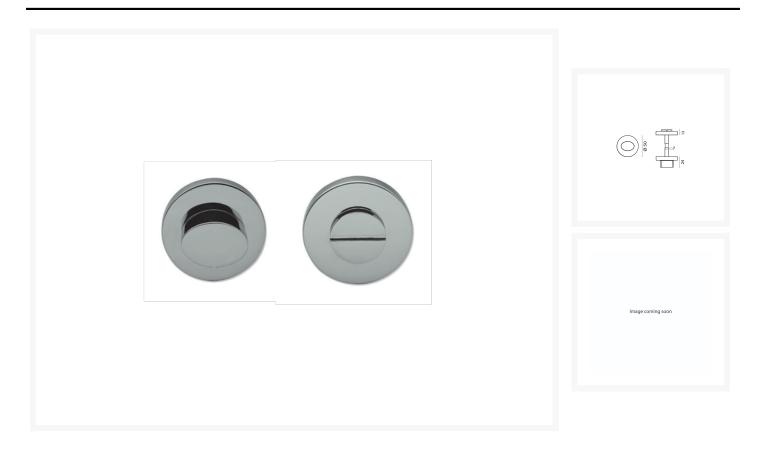

#### Solid brass bathroom privacy lock.

Snib locks enable bathroom doors to be locked from the inside but, in case of an emergency, access can be gained from the outside using a screwdriver or coin.

Available in either a chromed brass or satin chrome finish.

## **Additional Information**

| Base Diameter (mm) | 50               |
|--------------------|------------------|
| Spindle (mm)       | 7                |
| Protrusion (mm)    | 24               |
| Manufacturer       | Foresti & Suardi |
| Weight (kg)        | 0.210000         |