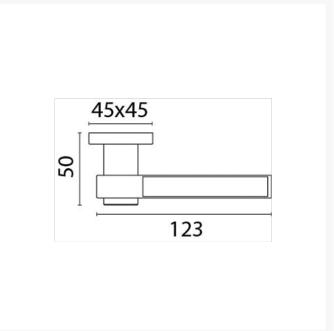

### **Additional Information**

| Base Height (mm)    | 45               |
|---------------------|------------------|
| Base Width (mm)     | 45               |
| Spindle (mm)        | 8                |
| Spindle Length (mm) | 80               |
| Protrusion (mm)     | 50               |
| Handle Length (mm)  | 123              |
| Manufacturer        | Foresti & Suardi |
| Weight (kg)         | 0.910000         |
|                     |                  |