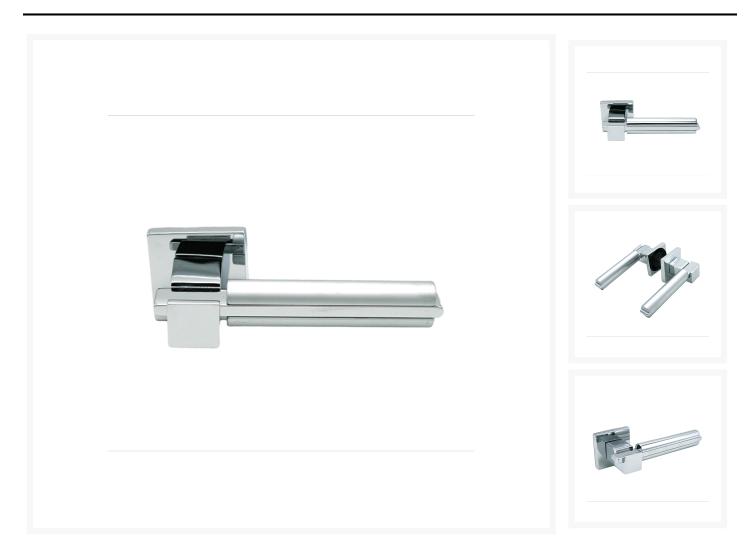

# **Door Handle**

From **£151.22** Excl. Tax: £126.02

#### Pair of solid brass door handles complete with roses and spindle.

- Suitable for a maximum door thickness of 42mm.
- Supplied complete with a nylon spring loaded securing rose for self-righting of handles.
- Handles feature concealed fixings.
- Available in either a chrome or chrome with satin-chrome finish.