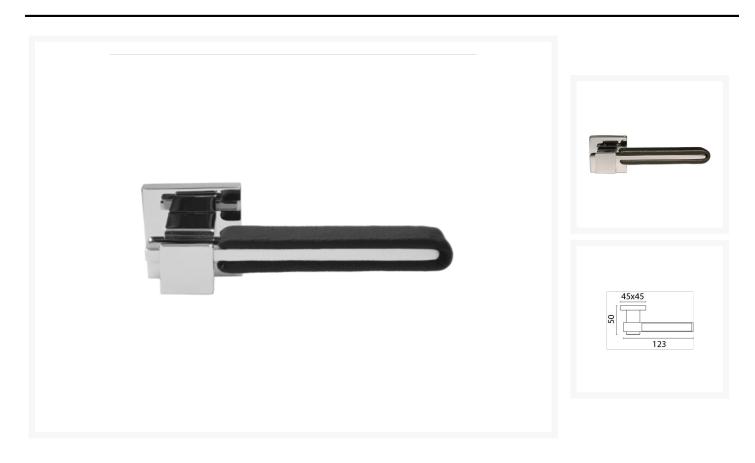

#### Pair of solid brass door handles complete with roses and spindle.

- Suitable for a maximum door thickness of 42mm.
- Supplied complete with a nylon spring loaded securing rose for self-righting of handles.
- Chrome plated.
- Handles feature concealed fixings.
- Available in either brown or black leather as standard.

Other leather available on request, a minimum order quantity may apply.

## **Additional Information**

| .5              |
|-----------------|
| 5               |
|                 |
| 0               |
| 0               |
| 23              |
| oresti & Suardi |
| .910000         |
|                 |