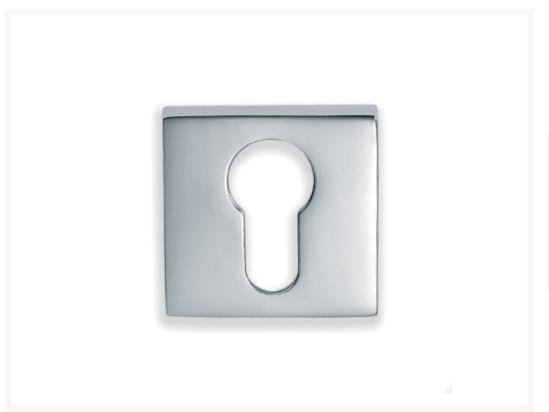

#### Solid brass escutcheon rose.

- Designed for Yale cylinder locks.
- Supplied with nylon securing rose for concealed fixing.
- Available in either a chromed brass, or satin chrome finish.

Other finishes available on request, a minimum order quantity may apply.

### **Additional Information**

| Base Height (mm) | 45               |
|------------------|------------------|
| Base Width (mm)  | 45               |
| Protrusion (mm)  | 8                |
| Manufacturer     | Foresti & Suardi |
| Weight (kg)      | 0.060000         |