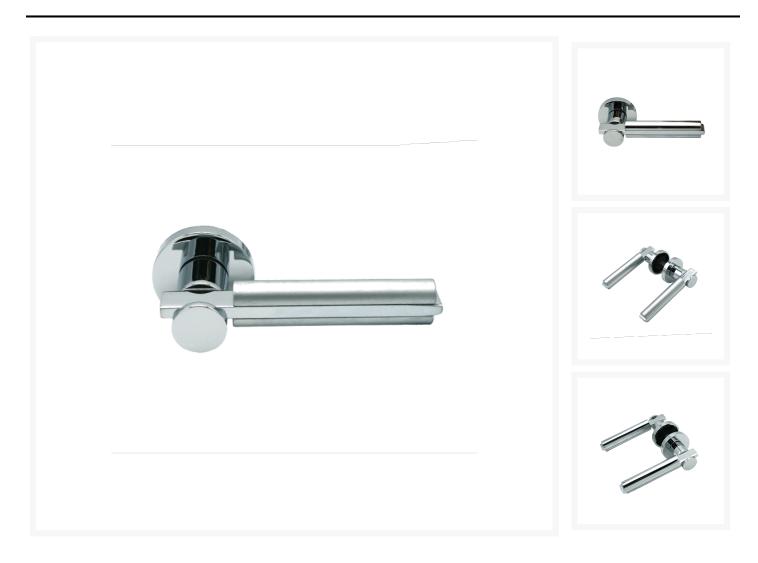

#### Pair of solid brass door handles complete with roses and spindle.

- Suitable for a maximum door thickness of 42mm.
- Supplied complete with a nylon spring loaded securing rose for self-righting of handles.
- Handles feature concealed fixings.
- Available in either a chrome or chrome with satin-chrome finish.

## **Additional Information**

| Base Diameter (mm)  | 48               |
|---------------------|------------------|
| Spindle (mm)        | 8                |
| Spindle Length (mm) | 80               |
| Protrusion (mm)     | 45               |
| Handle Length (mm)  | 123              |
| Manufacturer        | Foresti & Suardi |
| Weight (kg)         | 0.890000         |