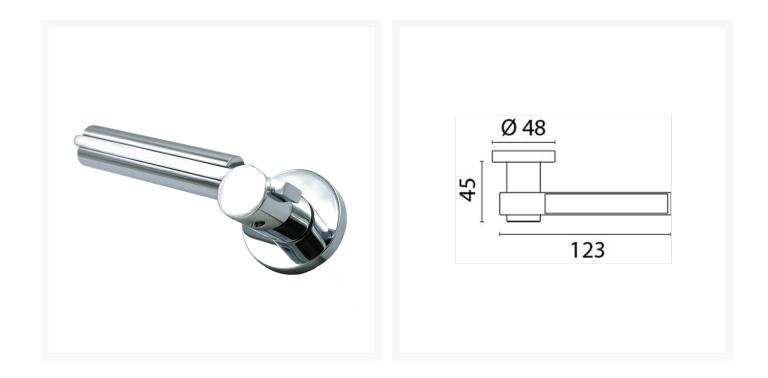

## **Additional Information**

| Base Diameter (mm)  | 48               |
|---------------------|------------------|
| Spindle (mm)        | 8                |
| Spindle Length (mm) | 80               |
| Protrusion (mm)     | 45               |
| Handle Length (mm)  | 123              |
| Manufacturer        | Foresti & Suardi |
| Weight (kg)         | 0.890000         |