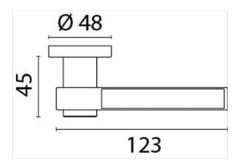

## **Additional Information**

| Base Diameter (mm)  | 48               |
|---------------------|------------------|
| Spindle (mm)        | 8                |
| Spindle Length (mm) | 80               |
| Protrusion (mm)     | 45               |
| Handle Length (mm)  | 123              |
| Manufacturer        | Foresti & Suardi |
| Weight (kg)         | 0.890000         |