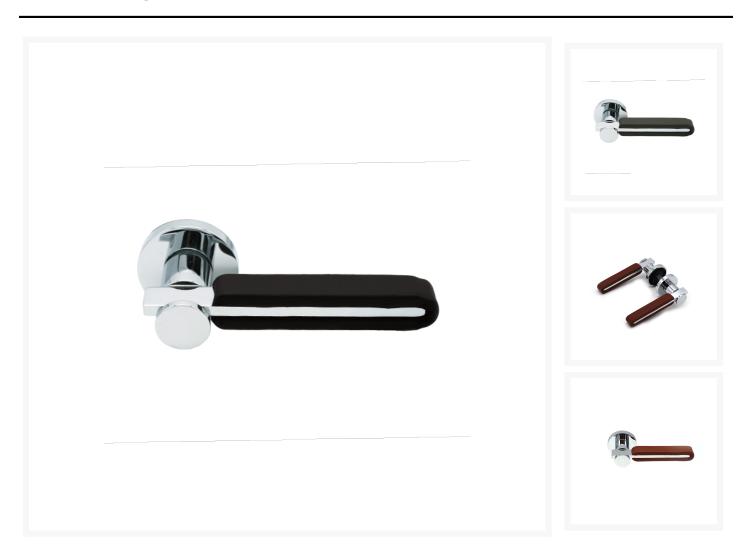

# Leather Wrapped Door Handle

From **£197.28** Excl. Tax: £164.40

### **Product Images**

#### Pair of solid brass door handles complete with roses and spindle.

- Suitable for a maximum door thickness of 42mm.
- Supplied complete with a nylon spring loaded securing rose for self-righting of handles.
- Chrome plated.
- Handles feature concealed fixings.
- Available in either brown or black leather as standard.

# **Product Options**

| Finish: | Chrome With Black Leather |
|---------|---------------------------|
|         | Chrome With Brown Leather |
|         | Chrome With Tan Leather   |