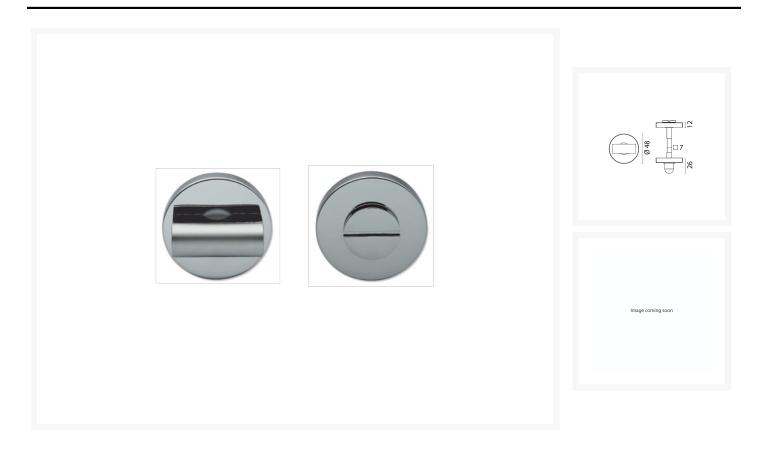

### **Product Images**

#### Solid brass bathroom privacy lock.

Snib locks enable bathroom doors to be locked from the inside but, in case of an emergency, access can be gained from the outside using a screwdriver or coin.

Available in either a chromed brass, or chrome with satin chrome finish.

## **Additional Information**

| Paca Diameter (mm) | 40               |
|--------------------|------------------|
| Base Diameter (mm) | 48               |
| Spindle (mm)       | 7                |
| Protrusion (mm)    | 26               |
| Manufacturer       | Foresti & Suardi |
| Weight (kg)        | 0.190000         |