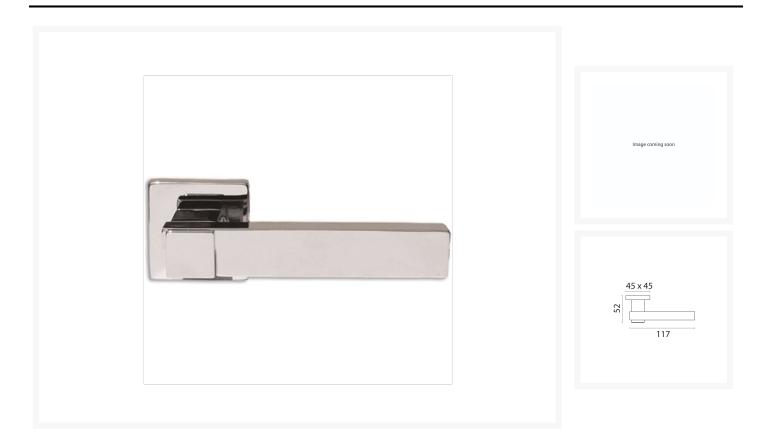

#### Pair of solid brass door handles with roses and spindle.

- Supplied complete with a nylon spring-loaded securing rose for self-righting of handles.
- Handles feature concealed fixings.
- Available in either a chromed brass or satin chrome finish.

### **Additional Information**

| Base Diameter (mm)  | 45               |
|---------------------|------------------|
| Spindle (mm)        | 8                |
| Spindle Length (mm) | 80               |
| Protrusion (mm)     | 52               |
| Handle Length (mm)  | 117              |
| Manufacturer        | Foresti & Suardi |
| Weight (kg)         | 0.950000         |