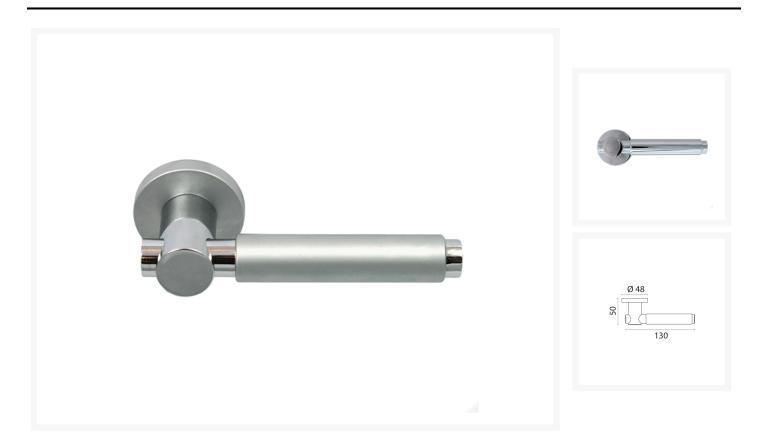

### **Product Images**

#### Pair of sold brass door handles with roses and spindle.

- Suitable for a maximum door thickness of 42mm.
- Supplied complete with a nylon spring loaded securing rose for self-righting of handles.
- Handles feature concealed fixings.
- Available in either a chrome or chrome with satin-chrome finish.

### **Additional Information**

| Base Diameter (mm)  | 48               |
|---------------------|------------------|
| Spindle (mm)        | 8                |
| Spindle Length (mm) | 80               |
| Protrusion (mm)     | 50               |
| Handle Length (mm)  | 130              |
| Manufacturer        | Foresti & Suardi |
| Weight (kg)         | 1.020000         |